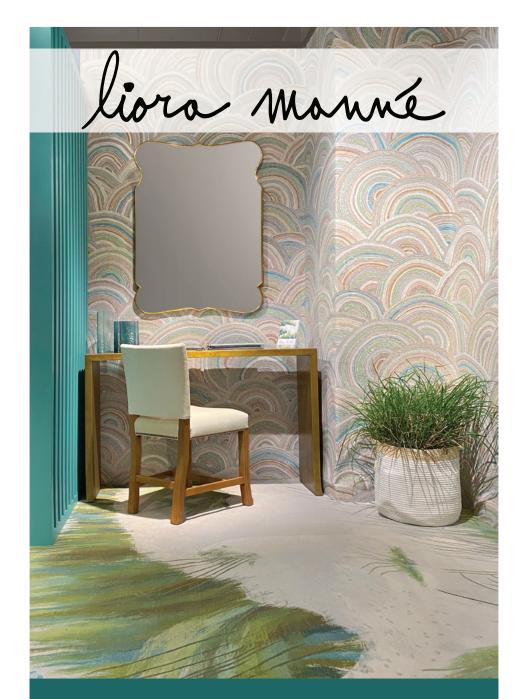

> Front cover: Zen Scallop Pearl wall covering, Quiet Water Beach Coast rug All materials in this catalog are copyright © Liora Manné. All rights reserved 2024.