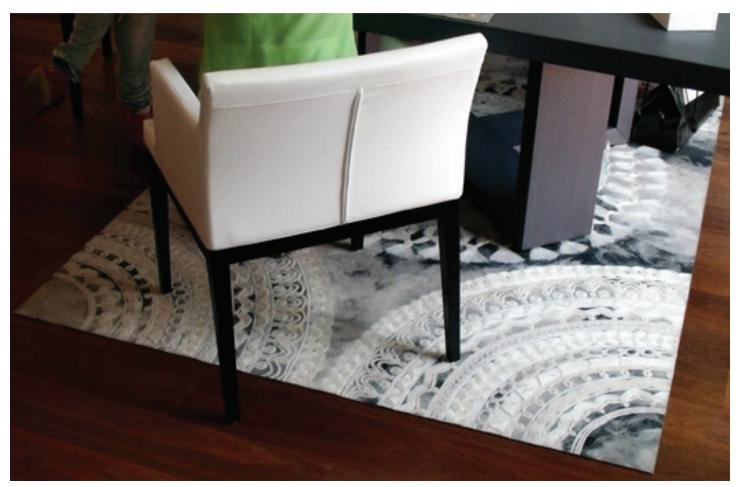

Custom floor covering, The Rubin Museum of Art, New York, NY (See page 43 for the upholstery installation.)

Custom Logo floor covering, D&D Building Elevators New York, NY

Zen rug, Grand Bank, Dallas, TX, by Vision Design, Inc.