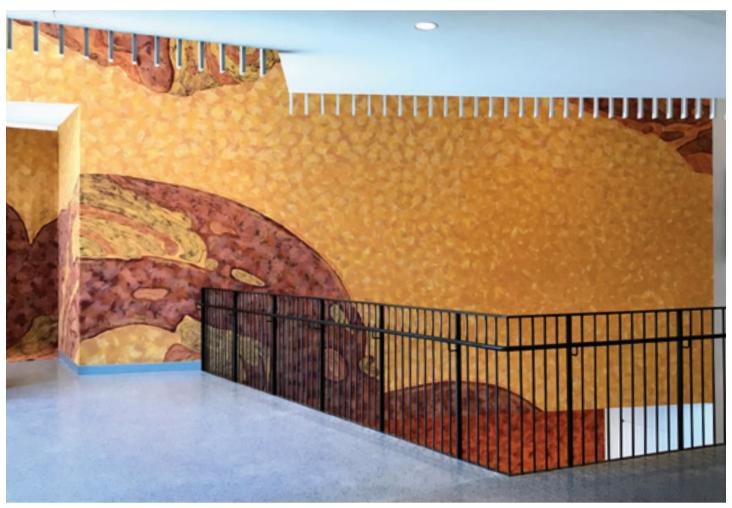

Custom wall covering, University of Chicago, Chicago, IL, by Tod Williams Billie Tsien Architects

Custom wall covering, Andlinger Center for Energy and the Environment, Princeton University Princeton, NJ, by Tod Williams Billie Tsien Architects