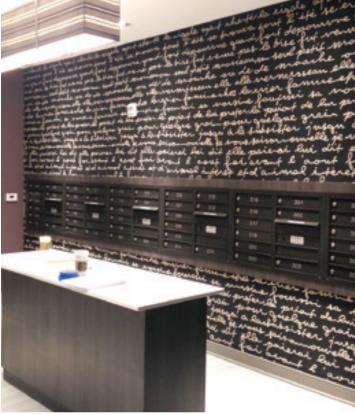

Custom Words wall covering, Hotel Diva, San Francisco, CA, by Yvonne Detert

Custom Quotes wall covering, San Diego, CA

Poem 2 wall covering, Apartment Building Mail Room Washington, DC

Ombré and Solids wall covering, The Brooklyn Hospital Center, Brooklyn, NY, by Ewing Cole