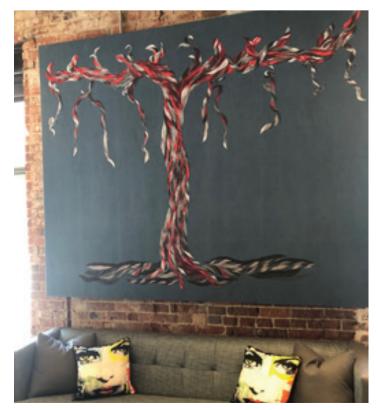

## <u>artwork</u>

Custom artwork, Sophy Hotel, Chicago, IL, by Stonehill Taylor Interpreted from original artwork by local artist Joey Korom