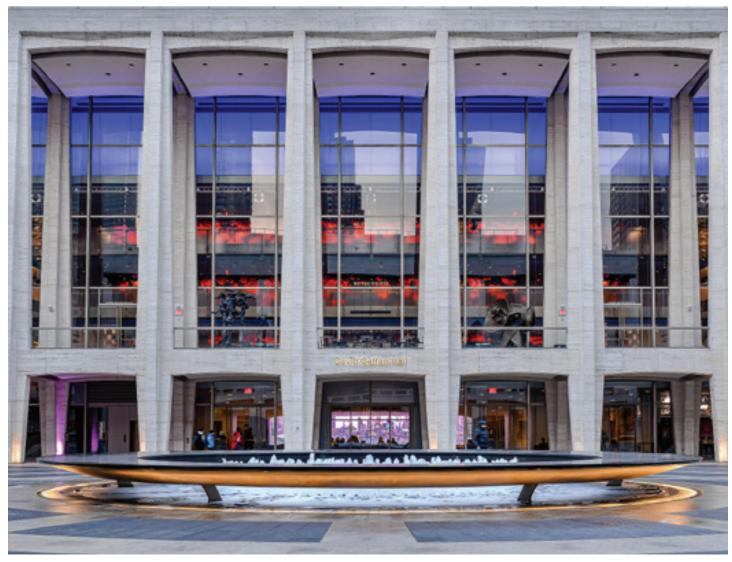

# liora Manné

Falling Rose Petals wall covering, David Geffen Hall, Lincoln Center, New York, NY, by Tod Williams Billie Tsien Architects Photography by Ric Marder

Vista wall covering, Sophy Hotel, Chicago, IL, by Stonehill Taylor