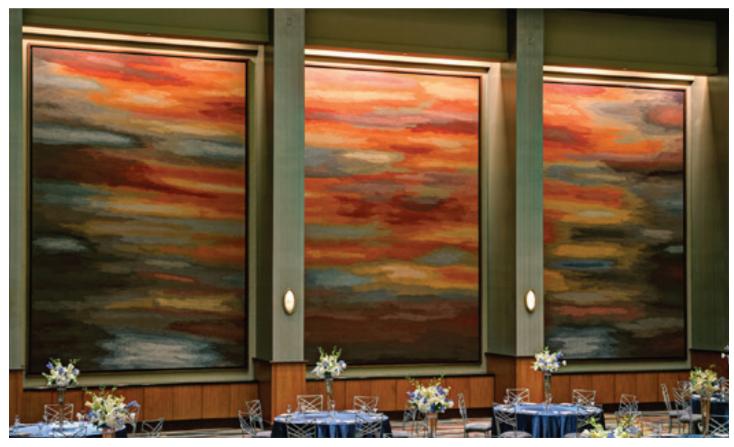

# liora Manné

Falling Rose Petals wall covering, David Geffen Hall, Lincoln Center, New York, NY, by Tod Williams Billie Tsien Architects Photography by Ric Marder

Vista wall covering, Sophy Hotel, Chicago, IL, by Stonehill Taylor