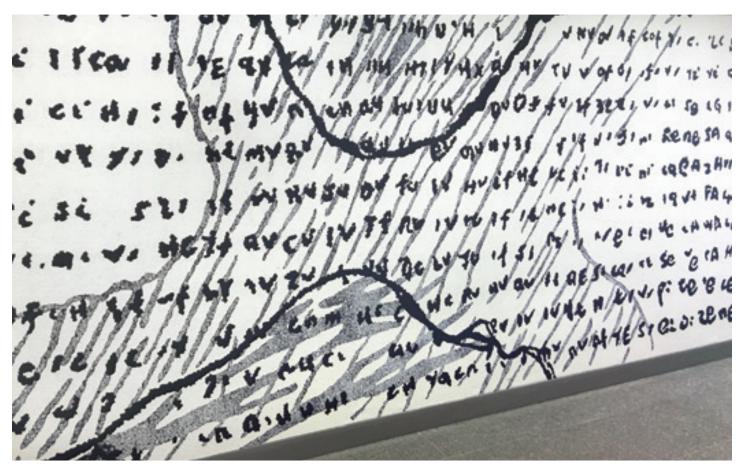

# liora Manné

Falling Rose Petals wall covering, David Geffen Hall, Lincoln Center, New York, NY, by Tod Williams Billie Tsien Architects Photography by Ric Marder

Vista wall covering, Sophy Hotel, Chicago, IL, by Stonehill Taylor