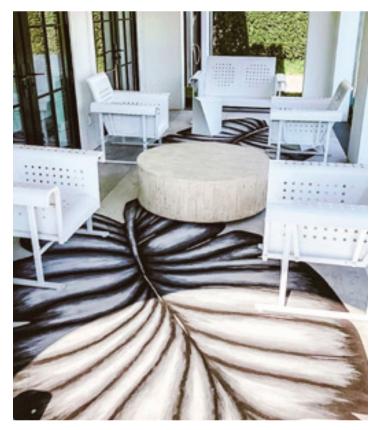

Frond shaped rug, Private Residence Allenhurst, NJ, by Calder Design Group

Chevron rug, Private Residence, Long Boat Key, FL by John Michael Murphy Interior Design

Zen Wave and Painted Lasso rugs Columbia Law School, New York, NY