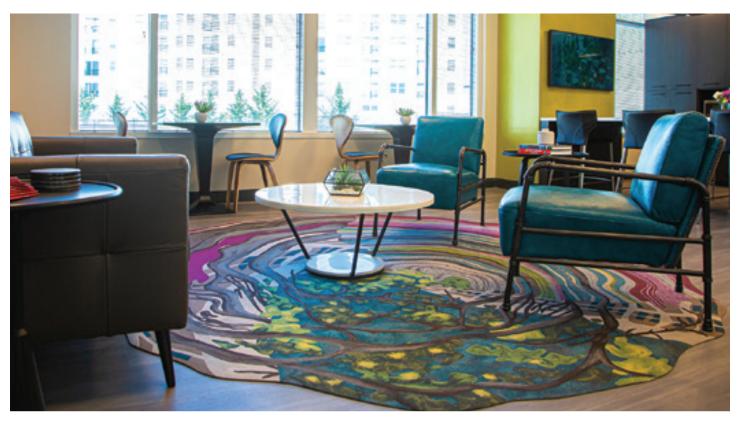

Custom wall covering, 260 Franklin, Boston, MA Interpreted from original artwork by Sara Egan for Stantec

Vista wall covering, Sophy Hotel Chicago, IL, by Stonehill Taylor

 ${\it Custom wall covering and table inset, Station House Apartments, Washington, DC, by Rockwell Group {\it Photography by Emily Andrews}}$ 