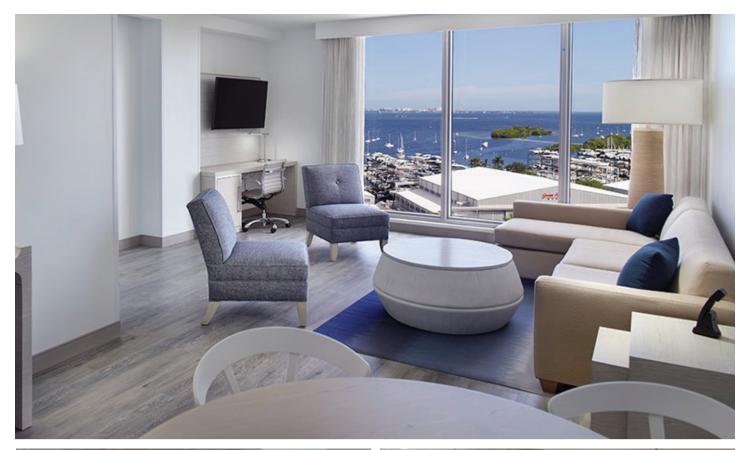

# liora Manné

Falling Rose Petals wall covering, David Geffen Hall, Lincoln Center, New York, NY, by Tod Williams Billie Tsien Architects Photography by Ric Marder

Vista wall covering, Sophy Hotel, Chicago, IL, by Stonehill Taylor

Custom wall covering, 260 Franklin, Boston, MA Interpreted from original artwork by Sara Egan for Stantec

Vista wall covering, Sophy Hotel Chicago, IL, by Stonehill Taylor

 ${\it Custom wall covering and table inset, Station House Apartments, Washington, DC, by Rockwell Group {\it Photography by Emily Andrews}}$ 