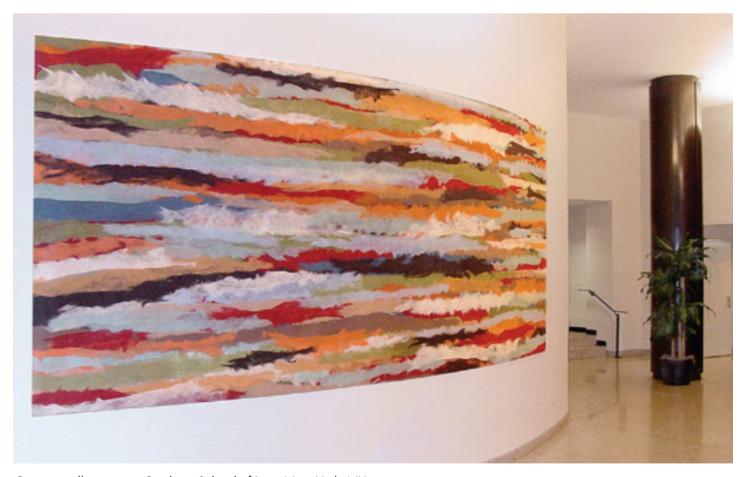

Custom wall covering, 260 Franklin, Boston, MA Interpreted from original artwork by Sara Egan for Stantec

Vista wall covering, Sophy Hotel Chicago, IL, by Stonehill Taylor

 ${\it Custom wall covering and table inset, Station House Apartments, Washington, DC, by Rockwell Group {\it Photography by Emily Andrews}}$ 