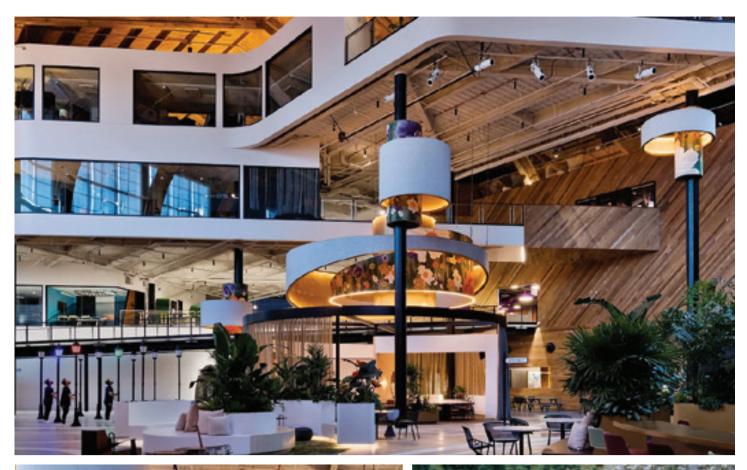

# liora Manné

Falling Rose Petals wall covering, David Geffen Hall, Lincoln Center, New York, NY, by Tod Williams Billie Tsien Architects Photography by Ric Marder

Vista wall covering, Sophy Hotel, Chicago, IL, by Stonehill Taylor