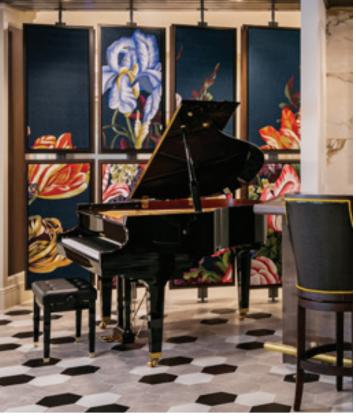

Custom wall covering, 260 Franklin, Boston, MA Interpreted from original artwork by Sara Egan for Stantec

Vista wall covering, Sophy Hotel Chicago, IL, by Stonehill Taylor

 ${\it Custom wall covering and table inset, Station House Apartments, Washington, DC, by Rockwell Group {\it Photography by Emily Andrews}}$ 