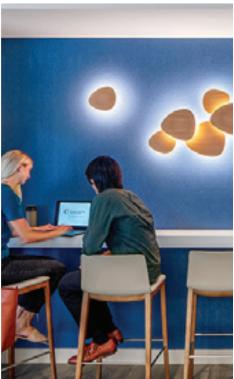

Custom wall covering, 260 Franklin, Boston, MA Interpreted from original artwork by Sara Egan for Stantec

Vista wall covering, Sophy Hotel Chicago, IL, by Stonehill Taylor

 ${\it Custom wall covering and table inset, Station House Apartments, Washington, DC, by Rockwell Group {\it Photography by Emily Andrews}}$ 