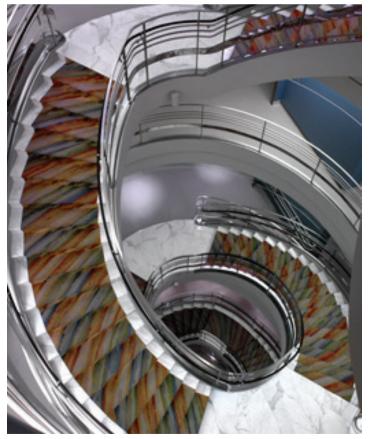

Custom floor covering, The Rubin Museum of Art, New York, NY (See page 43 for the upholstery installation.)

Custom Logo floor covering, D&D Building Elevators New York, NY

Zen rug, Grand Bank, Dallas, TX, by Vision Design, Inc.

## <u>upholstery</u>

Custom uphostery, The Rubin Museum of Art, New York, NY (See page 19 for the staircase installation.)

Custom Words upholstery, Renaissance Hotel, St. Louis Airport, MO, by Cauhaus

Native Stripe banquette upholstery, Agave Restaurant, Oakland, CA, by Arcsine