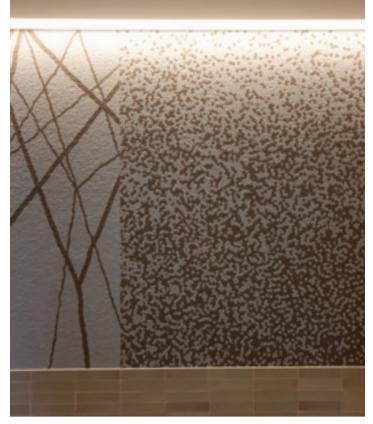

# liora Manné

Falling Rose Petals wall covering, David Geffen Hall, Lincoln Center, New York, NY, by Tod Williams Billie Tsien Architects Photography by Ric Marder

Vista wall covering, Sophy Hotel, Chicago, IL, by Stonehill Taylor