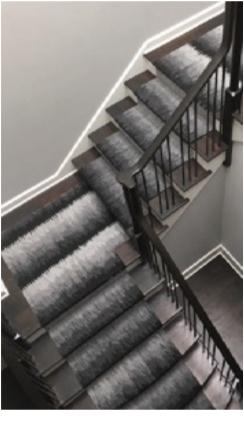

Zen Wave, Giant Swirls and Swirls rugs Columbia Law School, New York, NY

Doily rug, W Hotel Bellevue, Bellevue, WA, by HKS Hospitality Group

Custom Zen staircase with shaped landing Private Residence, Westport, CT