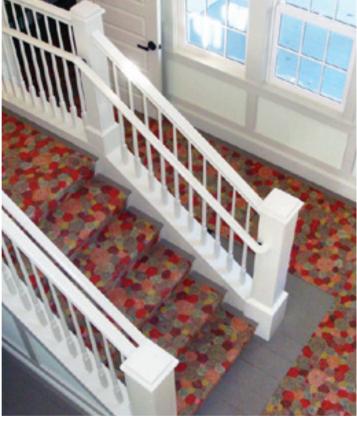

Zen Wave, Giant Swirls and Swirls rugs Columbia Law School, New York, NY

Doily rug, W Hotel Bellevue, Bellevue, WA, by HKS Hospitality Group

Custom Zen staircase with shaped landing Private Residence, Westport, CT