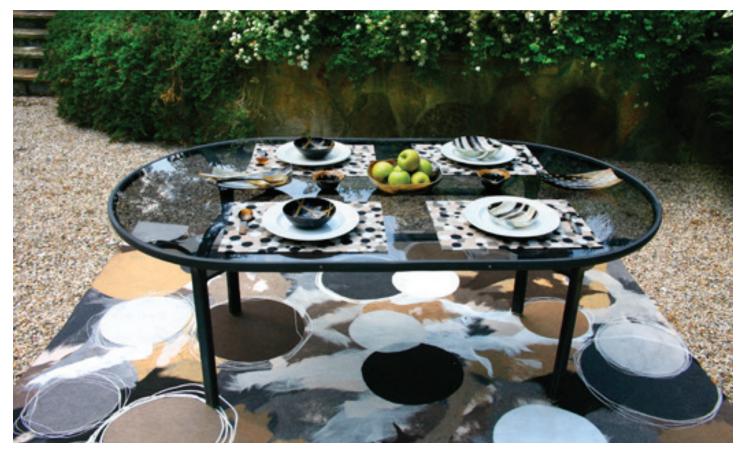

Custom wall covering, 260 Franklin, Boston, MA Interpreted from original artwork by Sara Egan for Stantec

Vista wall covering, Sophy Hotel Chicago, IL, by Stonehill Taylor

 ${\it Custom wall covering and table inset, Station House Apartments, Washington, DC, by Rockwell Group {\it Photography by Emily Andrews}}$ 