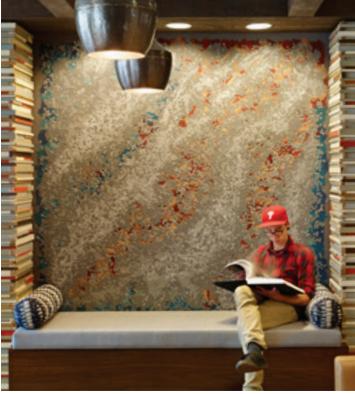

Custom floor covering, The Rubin Museum of Art, New York, NY (See page 43 for the upholstery installation.)

Custom Logo floor covering, D&D Building Elevators New York, NY

Zen rug, Grand Bank, Dallas, TX, by Vision Design, Inc.