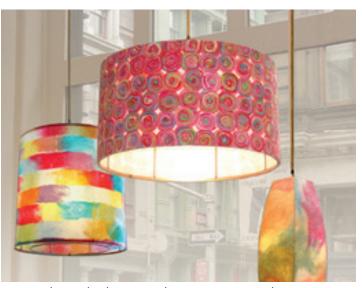

### upholstery

Swirls Maya upholstery and Dot rug, Showroom, New York, NY

Custom lamp shades, SoHo boutique, New York, NY

Bubble Fiesta headboard and Dream Weave pillow, Guestroom Aspen, CO, by Kelly Holland