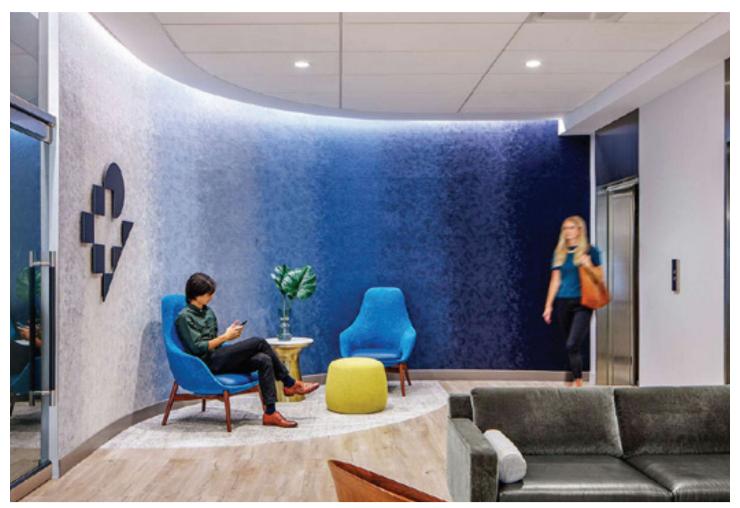

Custom wall covering, 260 Franklin, Boston, MA Interpreted from original artwork by Sara Egan for Stantec

Vista wall covering, Sophy Hotel Chicago, IL, by Stonehill Taylor

 ${\it Custom wall covering and table inset, Station House Apartments, Washington, DC, by Rockwell Group {\it Photography by Emily Andrews}}$ 