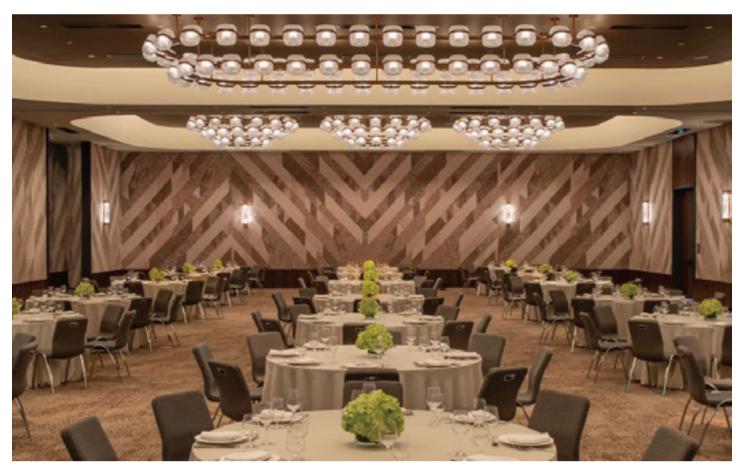

Chevron wall covering, W Nashville Hotel Nashville, TN, by Rockwell Group

Custom wall covering, Haverford College Haverford, PA, by Tod Williams Billie Tsien Architects

Custom wall covering, The Goel Center for Theatre and Dance, Phillips Exeter Academy Exeter, NH, by Tod Williams Billie Tsien Architects