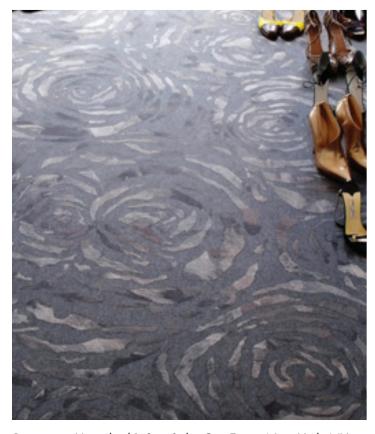

# liora Manné

Falling Rose Petals wall covering, David Geffen Hall, Lincoln Center, New York, NY, by Tod Williams Billie Tsien Architects Photography by Ric Marder

Vista wall covering, Sophy Hotel, Chicago, IL, by Stonehill Taylor