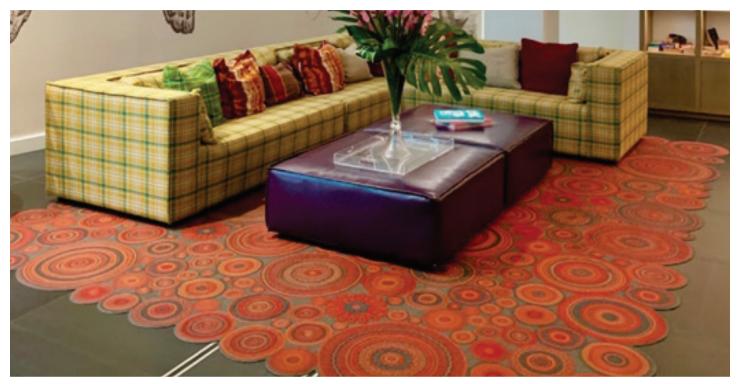

Custom floor covering, The Rubin Museum of Art, New York, NY (See page 43 for the upholstery installation.)

Custom Logo floor covering, D&D Building Elevators New York, NY

Zen rug, Grand Bank, Dallas, TX, by Vision Design, Inc.