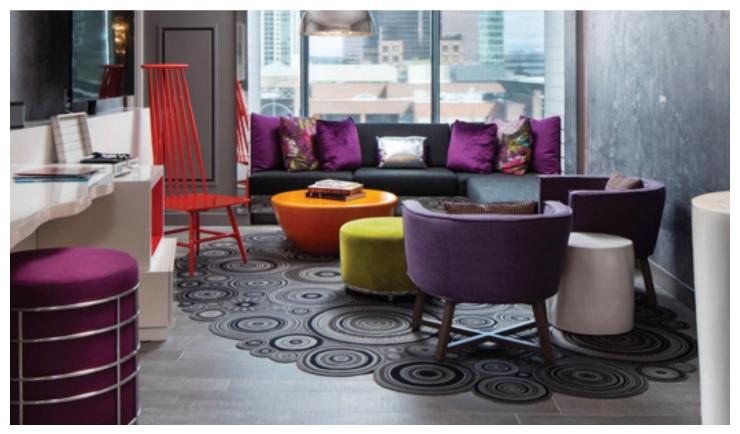

Custom wall covering, 260 Franklin, Boston, MA Interpreted from original artwork by Sara Egan for Stantec

Vista wall covering, Sophy Hotel Chicago, IL, by Stonehill Taylor

 ${\it Custom wall covering and table inset, Station House Apartments, Washington, DC, by Rockwell Group {\it Photography by Emily Andrews}}$ 