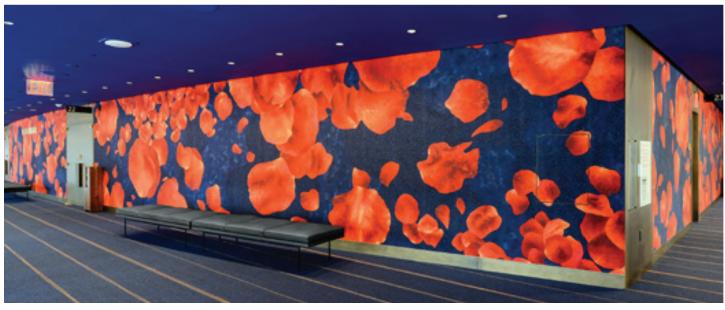

# liora Manné

Falling Rose Petals wall covering, David Geffen Hall, Lincoln Center, New York, NY, by Tod Williams Billie Tsien Architects Photography by Ric Marder

Vista wall covering, Sophy Hotel, Chicago, IL, by Stonehill Taylor