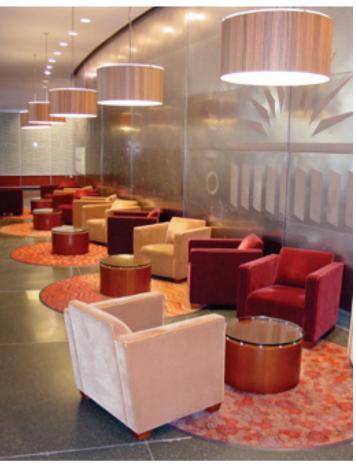

Puddle Dot ottomans, Norwalk Showroom, Norwalk, CT (See ottoman installation on page 7.)

Custom Names upholstery, Private Residence, New York, NY

Pop Swirl upholstery, Sorento House Show Home San Diego, CA, by Studio V Interior Design