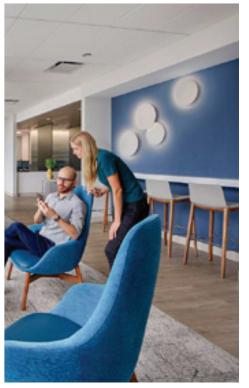

Custom wall covering, 260 Franklin, Boston, MA Interpreted from original artwork by Sara Egan for Stantec

Vista wall covering, Sophy Hotel Chicago, IL, by Stonehill Taylor

 ${\it Custom wall covering and table inset, Station House Apartments, Washington, DC, by Rockwell Group {\it Photography by Emily Andrews}}$ 