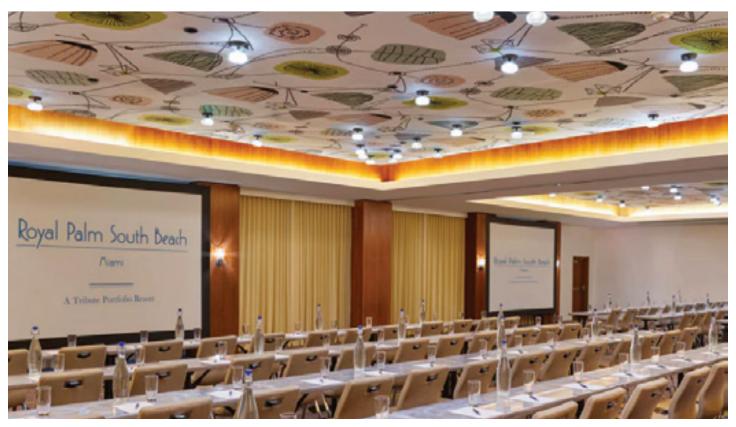

## ceiling covering & upholstery

Fifties Floral ceiling covering, Royal Palm Hotel, Miami, FL, by Rottet Studio

Poem wall and ceiling covering Renaissance Hotel, Atlanta, GA, by Rottet Studio

Zigra Yellow upholstery, W Hotel Panama, Panama City, Panama

Ombré Tile pillows, Royal Palm South Beach Hotel, Miami, FL, by Rottet Studio

Nom de Plume Multi floor covering, Richland County Public Library Boardroom, Columbia, SC, by Boudreaux

Liora Manné's patented Lamontage® process changes the way we interact with textiles. Handmade artistry meets hightech processing when polyester fibers are layered and mechanically interlocked by needle-punching for a low-profile, highly-textural surface. Free of the limitations of traditional woven, knitted or printed textiles, the Lamontage® process produces high-performance wall covering, floor covering and upholstery fabric which are anti-microbial, stain-resistant, bleach-cleanable and easy to maintain.