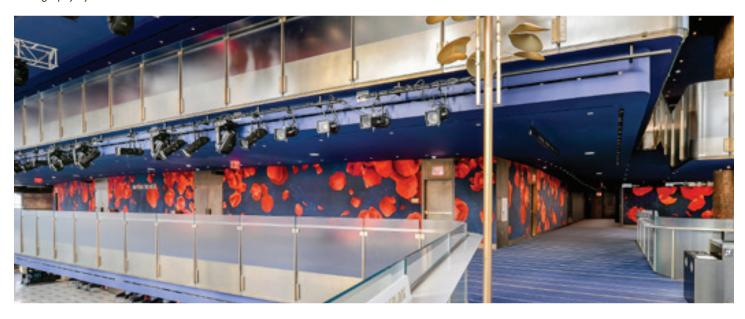

# liora Manné

Falling Rose Petals wall covering, David Geffen Hall, Lincoln Center, New York, NY, by Tod Williams Billie Tsien Architects Photography by Ric Marder

Vista wall covering, Sophy Hotel, Chicago, IL, by Stonehill Taylor