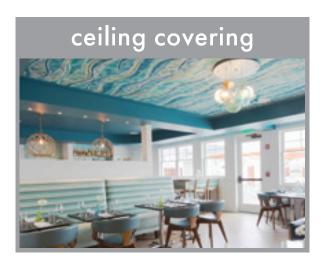

#### ceiling covering:

The Break Hotel, Naragansett, RI, by Digs Design Company