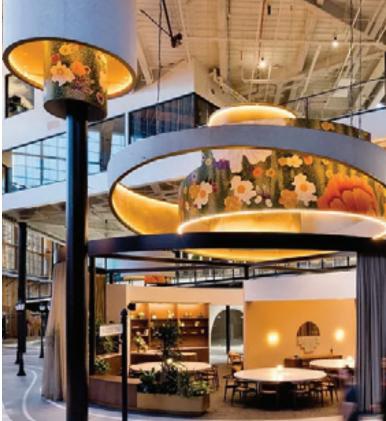

Custom wall covering, 260 Franklin, Boston, MA Interpreted from original artwork by Sara Egan for Stantec

Vista wall covering, Sophy Hotel Chicago, IL, by Stonehill Taylor

 ${\it Custom wall covering and table inset, Station House Apartments, Washington, DC, by Rockwell Group {\it Photography by Emily Andrews}}$ 