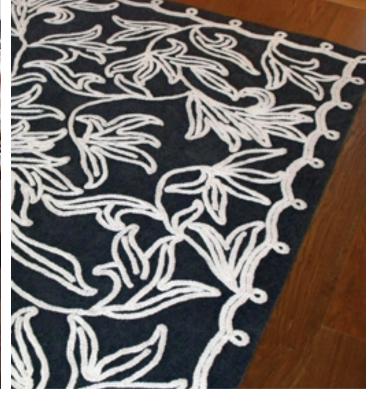

# liora Manné

Falling Rose Petals wall covering, David Geffen Hall, Lincoln Center, New York, NY, by Tod Williams Billie Tsien Architects Photography by Ric Marder

Vista wall covering, Sophy Hotel, Chicago, IL, by Stonehill Taylor