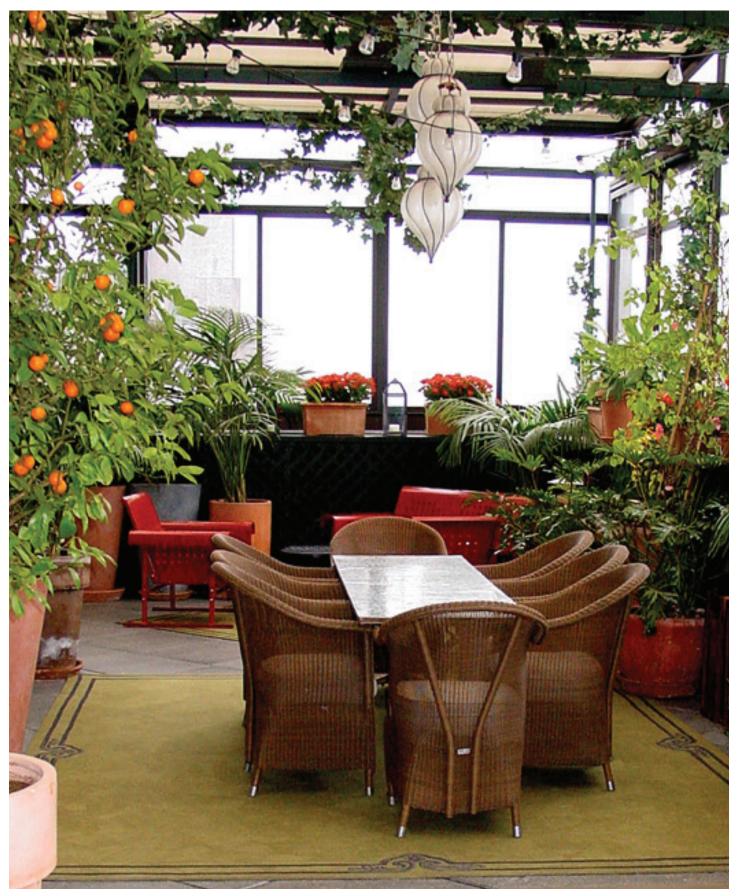

Custom floor covering, The Rubin Museum of Art, New York, NY (See page 43 for the upholstery installation.)

Custom Logo floor covering, D&D Building Elevators New York, NY

Zen rug, Grand Bank, Dallas, TX, by Vision Design, Inc.