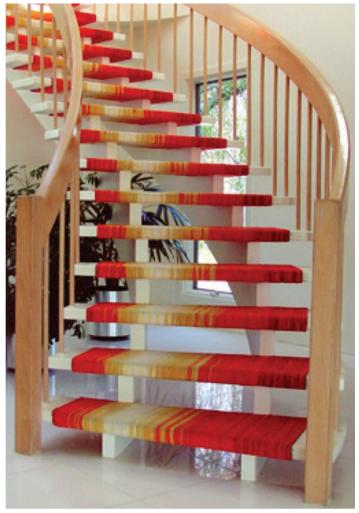

Zen Wave, Giant Swirls and Swirls rugs Columbia Law School, New York, NY

Doily rug, W Hotel Bellevue, Bellevue, WA, by HKS Hospitality Group

Custom Zen staircase with shaped landing Private Residence, Westport, CT

## <u>upholstery</u>

Custom uphostery, The Rubin Museum of Art, New York, NY (See page 19 for the staircase installation.)

Custom Words upholstery, Renaissance Hotel, St. Louis Airport, MO, by Cauhaus

Native Stripe banquette upholstery, Agave Restaurant, Oakland, CA, by Arcsine