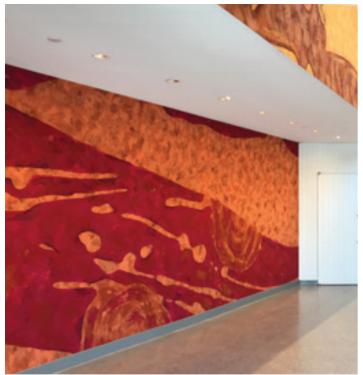

Custom wall covering, University of Chicago, Chicago, IL, by Tod Williams Billie Tsien Architects

Custom wall covering, Andlinger Center for Energy and the Environment, Princeton University Princeton, NJ, by Tod Williams Billie Tsien Architects