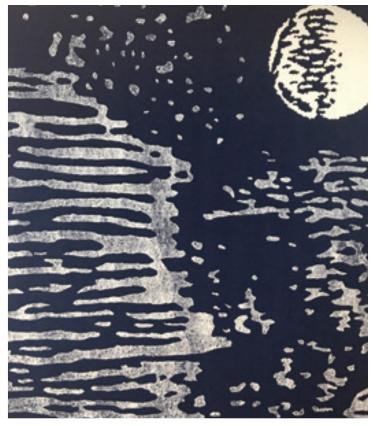

Custom wall covering, 260 Franklin, Boston, MA Interpreted from original artwork by Sara Egan for Stantec

Vista wall covering, Sophy Hotel Chicago, IL, by Stonehill Taylor

 ${\it Custom wall covering and table inset, Station House Apartments, Washington, DC, by Rockwell Group {\it Photography by Emily Andrews}}$ 