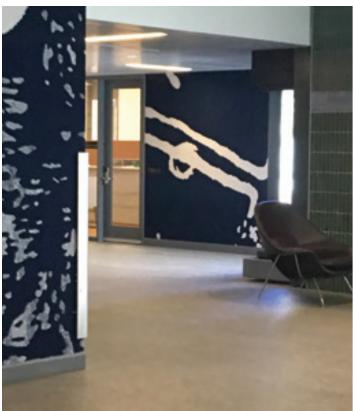

Custom wall covering, 260 Franklin, Boston, MA Interpreted from original artwork by Sara Egan for Stantec

Vista wall covering, Sophy Hotel Chicago, IL, by Stonehill Taylor

 ${\it Custom wall covering and table inset, Station House Apartments, Washington, DC, by Rockwell Group {\it Photography by Emily Andrews}}$ 