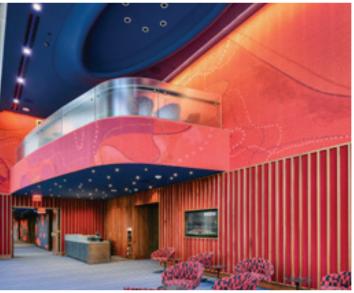

# liora Manné

Falling Rose Petals wall covering, David Geffen Hall, Lincoln Center, New York, NY, by Tod Williams Billie Tsien Architects Photography by Ric Marder

Vista wall covering, Sophy Hotel, Chicago, IL, by Stonehill Taylor