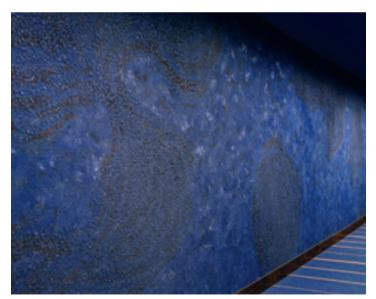

# liora Manné

Falling Rose Petals wall covering, David Geffen Hall, Lincoln Center, New York, NY, by Tod Williams Billie Tsien Architects Photography by Ric Marder

Vista wall covering, Sophy Hotel, Chicago, IL, by Stonehill Taylor

Custom wall covering, 260 Franklin, Boston, MA Interpreted from original artwork by Sara Egan for Stantec

Vista wall covering, Sophy Hotel Chicago, IL, by Stonehill Taylor

 ${\it Custom wall covering and table inset, Station House Apartments, Washington, DC, by Rockwell Group {\it Photography by Emily Andrews}}$ 