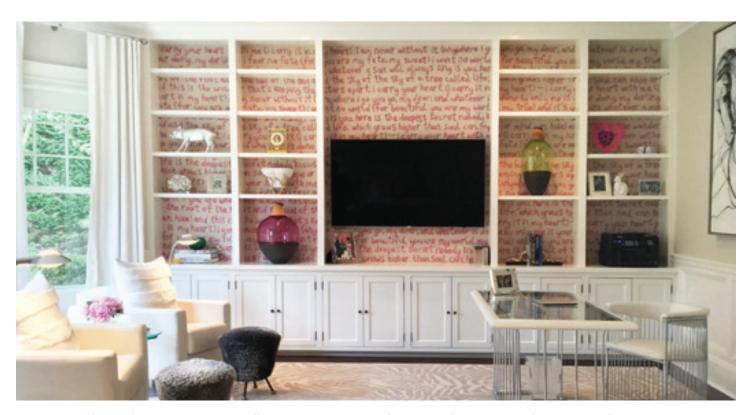

Custom wall covering, Cardozo School of Law, New York, NY

"i carry your heart" by E.E. Cummings wall covering, Private Residence, Southampton, NY, by Gavin Barbara Designs

Firefly wall covering, Sheridan Phoenix Hotel, Phoenix, AZ, by Marriott International