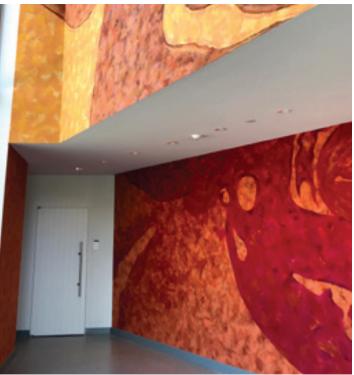

Custom wall covering, University of Chicago, Chicago, IL, by Tod Williams Billie Tsien Architects

Custom wall covering, Andlinger Center for Energy and the Environment, Princeton University Princeton, NJ, by Tod Williams Billie Tsien Architects