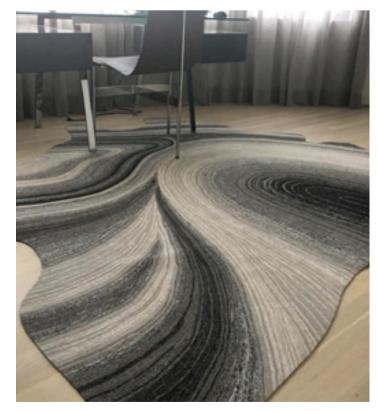

Frond shaped rug, Private Residence Allenhurst, NJ, by Calder Design Group

Chevron rug, Private Residence, Long Boat Key, FL by John Michael Murphy Interior Design

Zen Wave and Painted Lasso rugs Columbia Law School, New York, NY