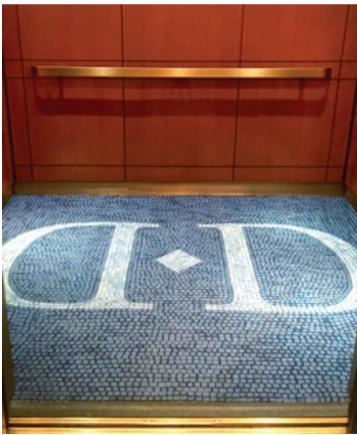

Custom floor covering, The Rubin Museum of Art, New York, NY (See page 43 for the upholstery installation.)

Custom Logo floor covering, D&D Building Elevators New York, NY

Zen rug, Grand Bank, Dallas, TX, by Vision Design, Inc.