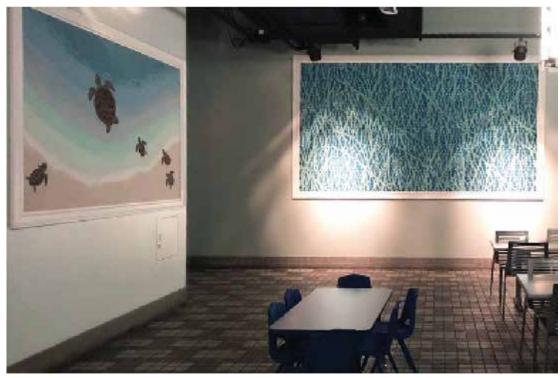

Custom Lamontage Rug, Private Residence, Interiors by Todd Oldham, New York, NY

Custom Lamontage Wallcoverings: Painted Diamond, Ocean Wave, Turtles, & Forest Silhouette Interiors by Swan Interiors, Maui, HI