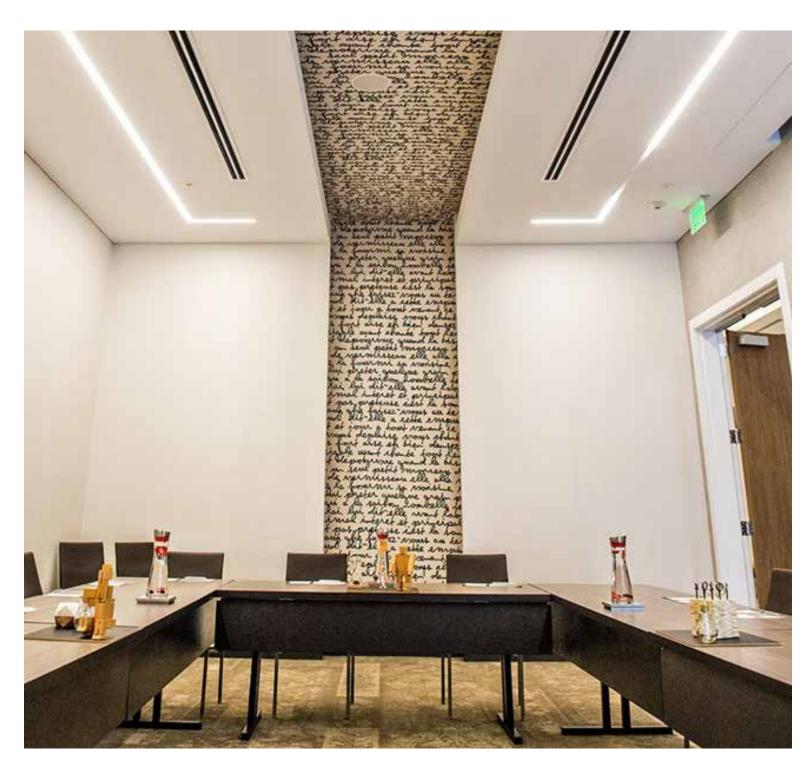

Custom Lamontage Wallcovering & Ceiling Covering, Sophy Hotel, Chicago, IL Interiors by Stonehill Taylor Architects, P.C., New York, NY

Custom Lamontage Wallcovering, Inspired by Local Artist Joey Korom Licensed Artwork, Sophy Hotel, Chicago, IL Interiors by Stonehill Taylor Architects, P.C., New York, NY

Custom Lamontage Ceiling Covering, Sophy Hotel, Chicago, IL Interiors by Stonehill Taylor Architects, P.C., New York, NY

Custom Lamontage Wallcovering, Sophy Hotel, Chicago, IL Interiors by Stonehill Taylor Architects, P.C., New York, NY