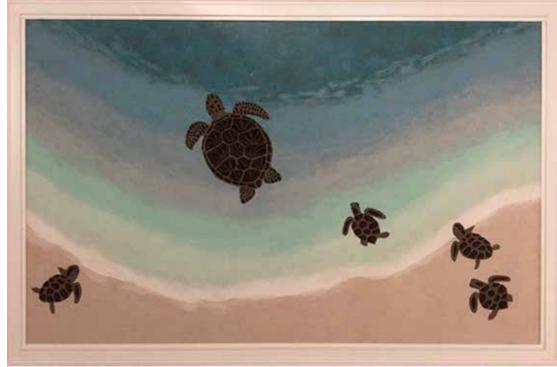

Custom Lamontage Rug, Private Residence, Interiors by Todd Oldham, New York, NY

Custom Lamontage Wallcoverings: Painted Diamond, Ocean Wave, Turtles, & Forest Silhouette Interiors by Swan Interiors, Maui, HI