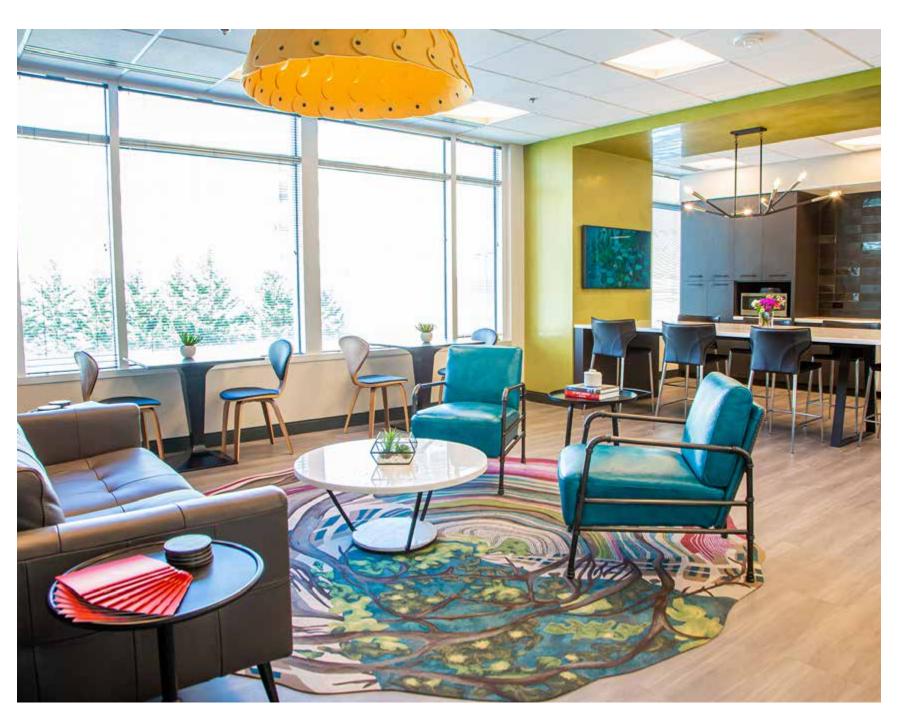

Custom Lamontage Ripples Rug, Starbucks Corporate Office, Seattle, WA

Custom Lamontage Cosmic Escape Rug, Inspired by Collaboration with Artist Anne Spalter Hartman Design Group, Rockville, MD

Cosmic Cabanas: Fine Art Meets Textiles Artist Collaboration with Anne Spalter