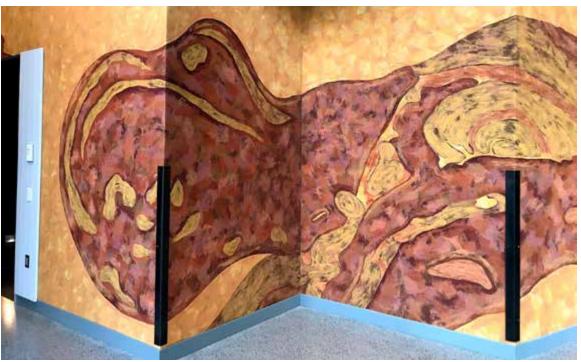

Custom Lamontage Wallcovering & Ceiling Covering, Sophy Hotel, Chicago, IL Interiors by Stonehill Taylor Architects, P.C., New York, NY

Custom Lamontage Wallcovering, Inspired by Local Artist Joey Korom Licensed Artwork, Sophy Hotel, Chicago, IL Interiors by Stonehill Taylor Architects, P.C., New York, NY

Custom Lamontage Ceiling Covering, Sophy Hotel, Chicago, IL Interiors by Stonehill Taylor Architects, P.C., New York, NY

Custom Lamontage Wallcovering, Sophy Hotel, Chicago, IL Interiors by Stonehill Taylor Architects, P.C., New York, NY