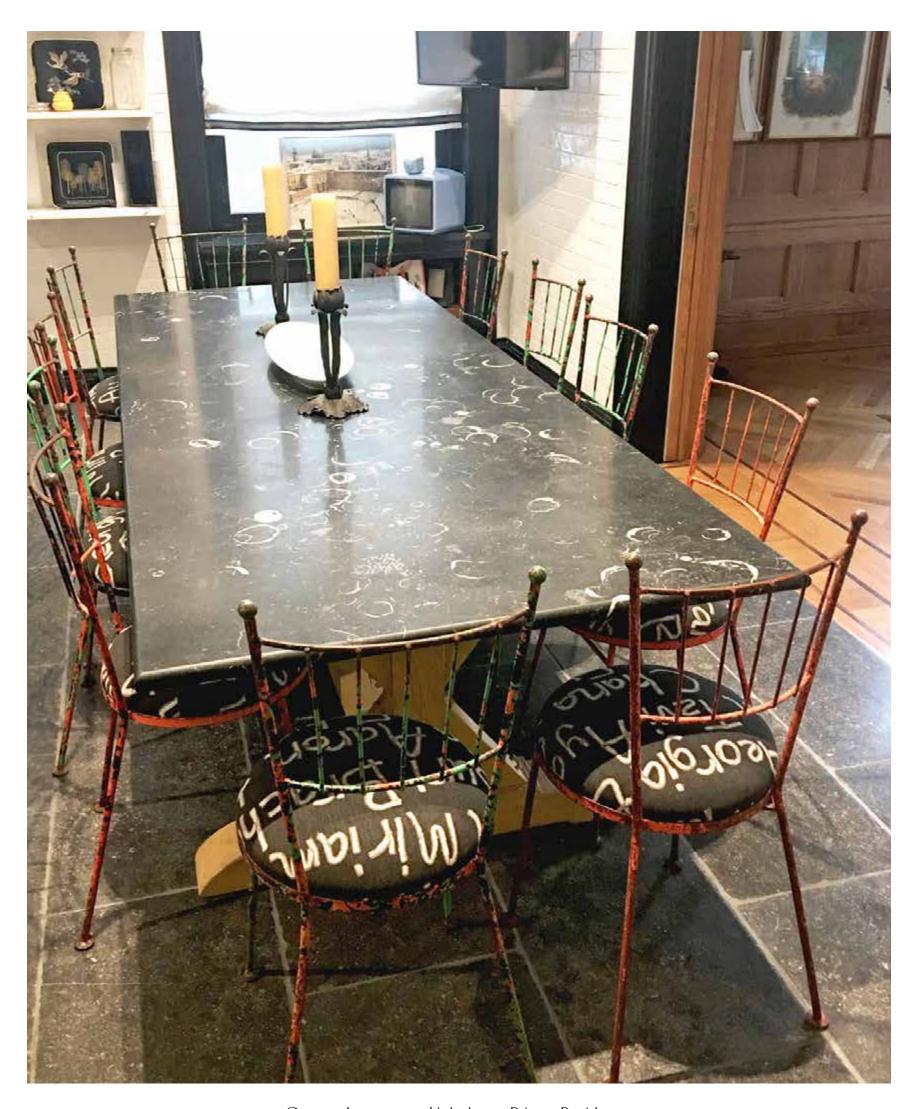

Custom Lamontage Wallcovering, The Royalton Hotel, New York, NY Interiors by VLDG, Edgewater, NJ

Custom Lamontage Upholstery, Agave Bar, Oakland, CA Interiors by Arcsine

Custom Lamontage Wallcovering & Game Table Inset, Station House, Washington DC Interiors by Rockwell Group, Photography by Emily Andrews