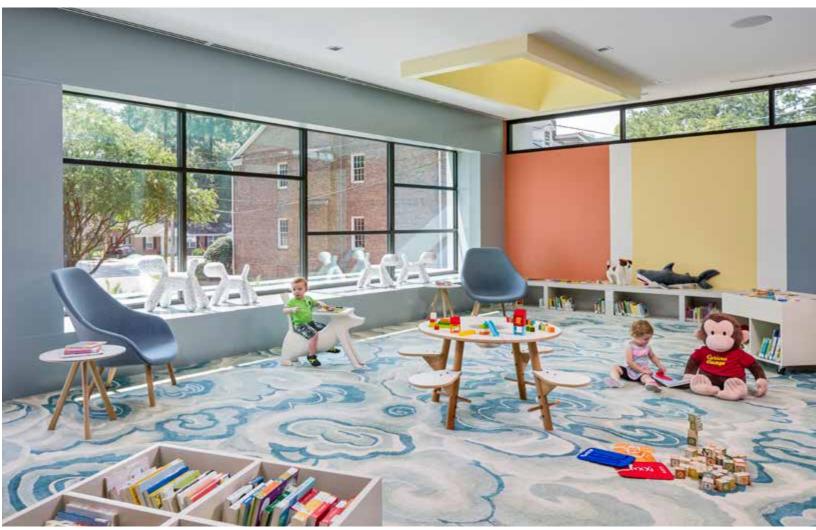

Custom LUSH Cloud Blue Fine Hand Tufted Blended Wool 28' x 55' Rug, New Haven Public Library, New Haven, CT, Interiors by Margaret Sullivan Studio, New York, NY

Custom Lamontage Floating Ink Rug & Custom LUSH Cloud Rug Richland Library Cooper Branch, Children's Area, Richland, VA Interiors by Margaret Sullivan Studio, NY | Photography by Kris Decker, Firewater Photography