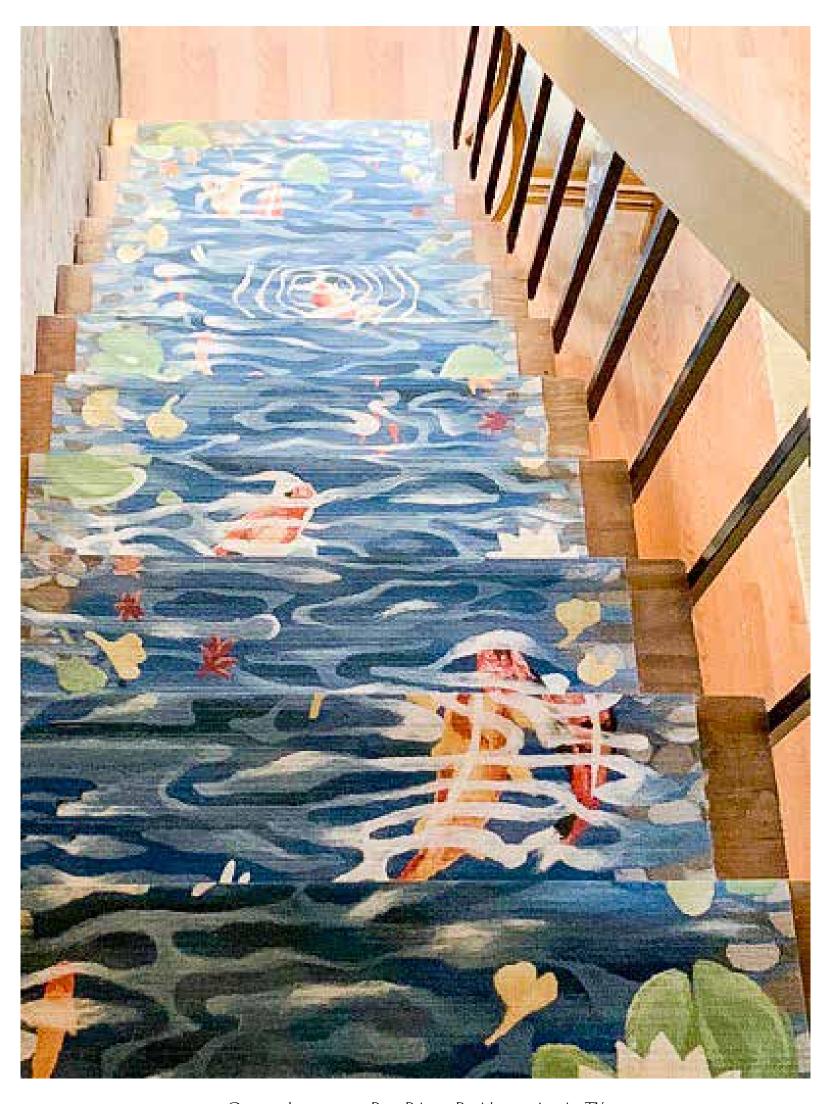

## liora Manné

rugs
walls
ceilings
decorative art
upholstery
pillows

Custom Lamontage Firefly Wall Covering Sheraton Phoenix Downtown Hotel, Phoenix, AZ

Custom Lamontage Goldfish Rugs Hilton Waterfront Hotel, Huntington, CA