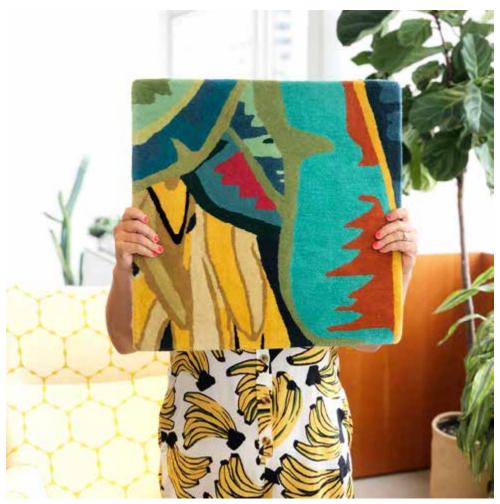

Custom Lamontage Runners: Yellow-Brown Zen with Metallic, Black & White Ombré, Purple & Gold Dragon, Stone Mosaic; Private Residences

Custom Lamontage Aurora Charcoal Blue Rug

LUSH to Lamontage
LUSH Banana Plant (top)
Lamontage Banana Plant (bottom)