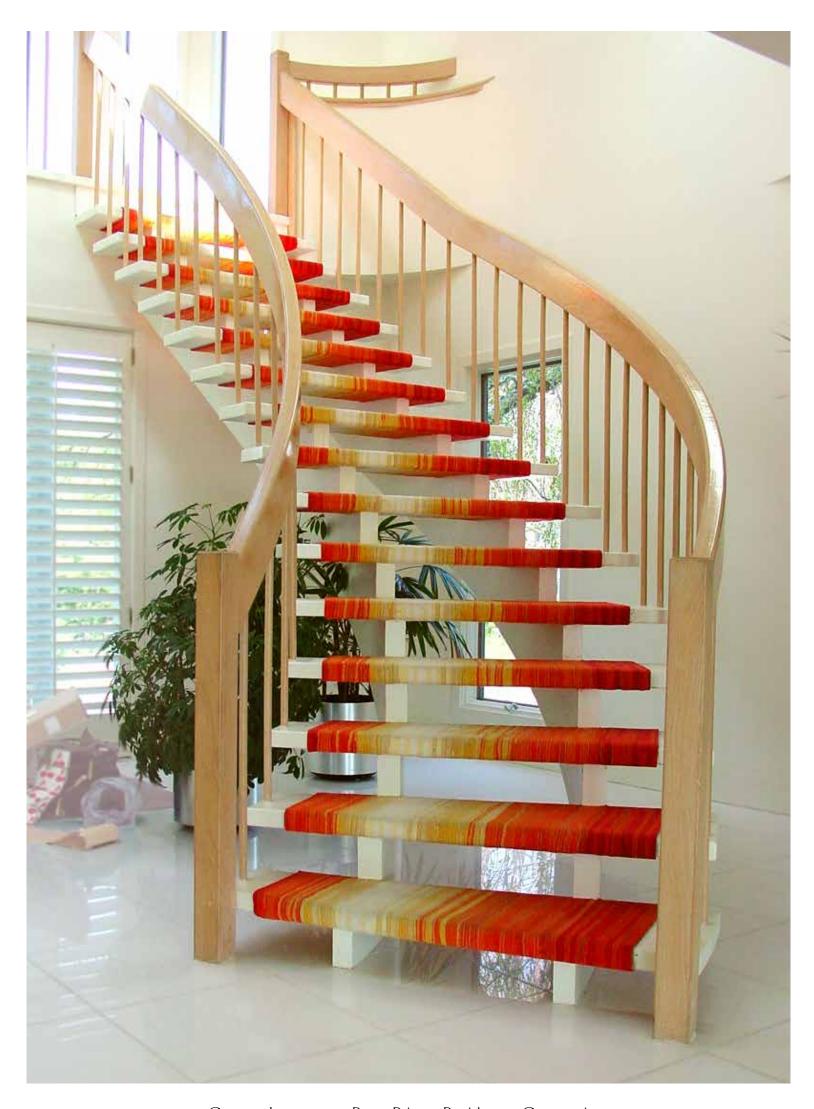

Custom Lamontage Rugs, Bedford Post Inn, Bedford, NY

Custom Lamontage Wallcovering, Hyatt Regency Landmark Ballroom, Dallas, TX Interiors by EDG Interior Architecture and Design

Custom Lamontage Wallcovering, Hyatt Regency Landmark Ballroom, Dallas, TX Interiors by EDG Interior Architecture and Design