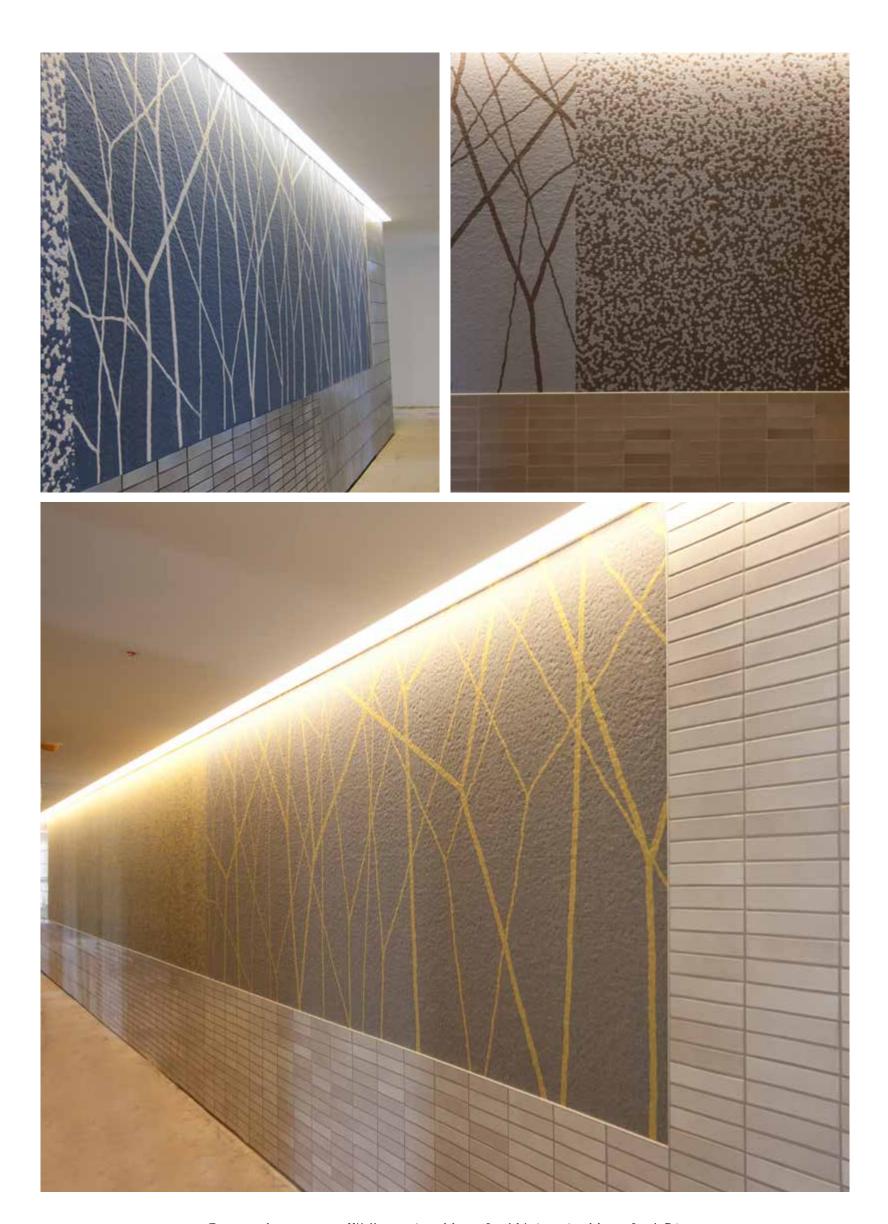

Custom Lamontage Botanical Wallcovering

LUSH Giant Swirls Blue-Green & LUSH Millefiori Aqua

The Studio: Behind the Scenes D&D Building, New York, NY