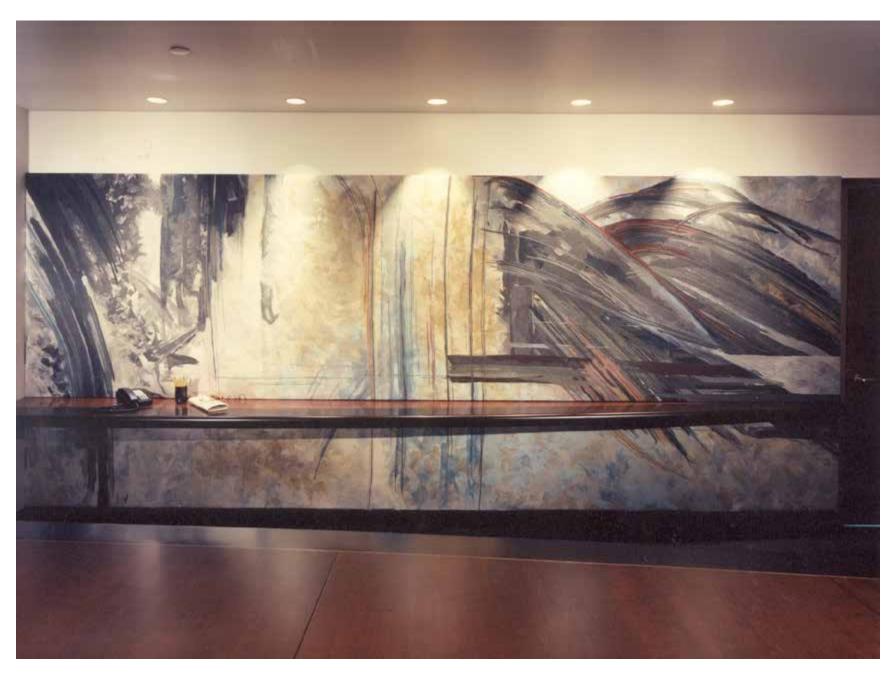

## liora Manné

rugs
walls
ceilings
decorative art
upholstery
pillows

Custom Lamontage Firefly Wall Covering Sheraton Phoenix Downtown Hotel, Phoenix, AZ

Custom Lamontage Goldfish Rugs Hilton Waterfront Hotel, Huntington, CA