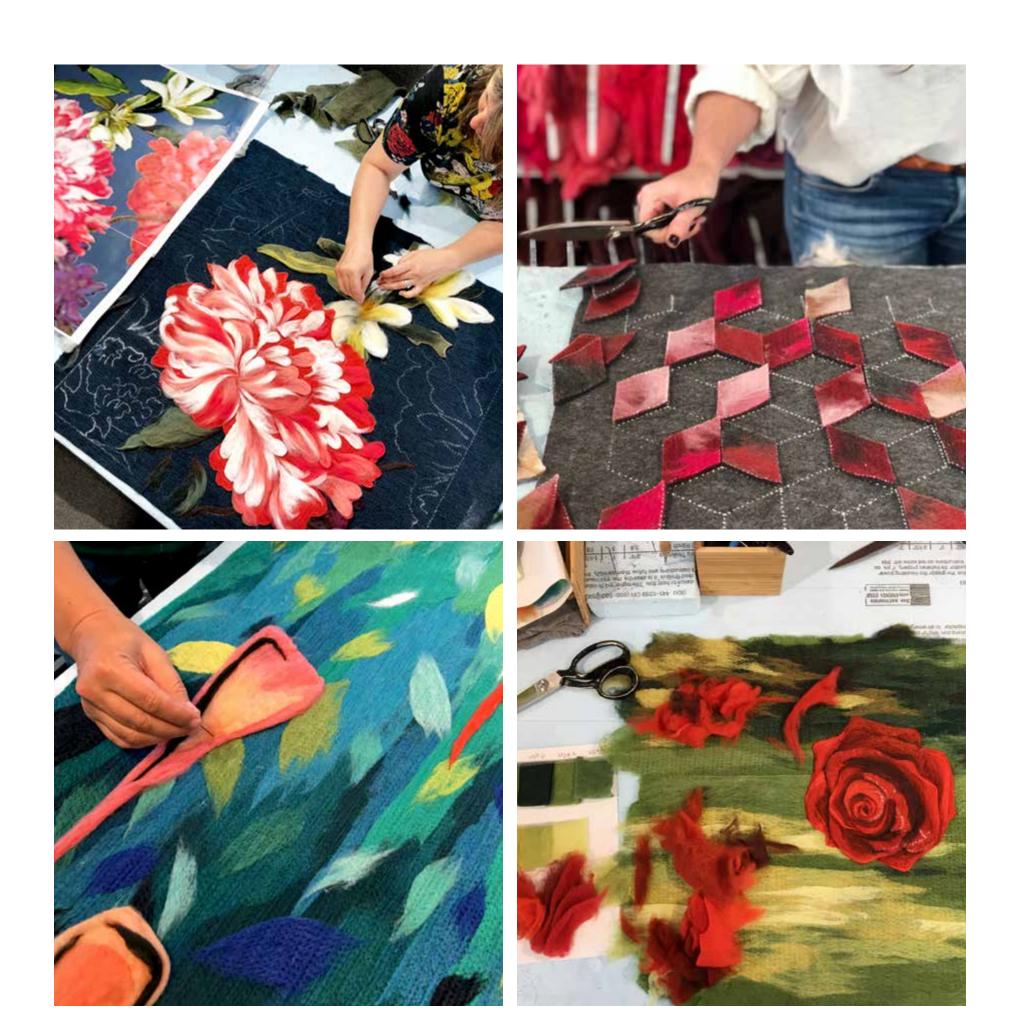

Custom Lamontage Botanical Wallcovering

LUSH Giant Swirls Blue-Green & LUSH Millefiori Aqua

The Studio: Behind the Scenes D&D Building, New York, NY