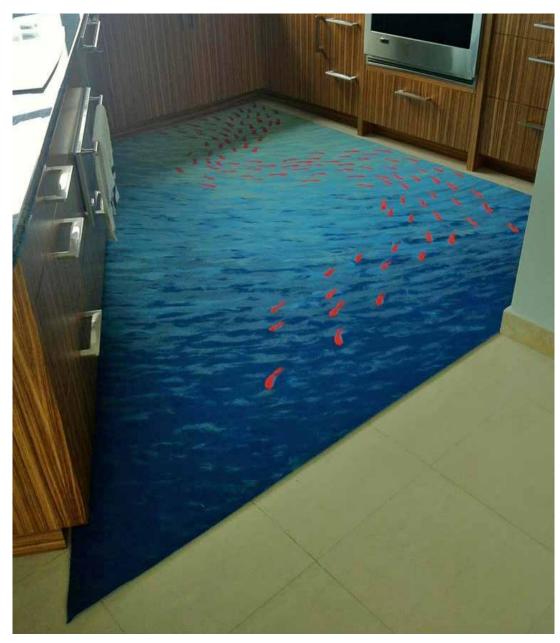

Custom Lamontage Ripples Rug, Starbucks Corporate Office, Seattle, WA

Custom Lamontage Cosmic Escape Rug, Inspired by Collaboration with Artist Anne Spalter Hartman Design Group, Rockville, MD

Cosmic Cabanas: Fine Art Meets Textiles Artist Collaboration with Anne Spalter