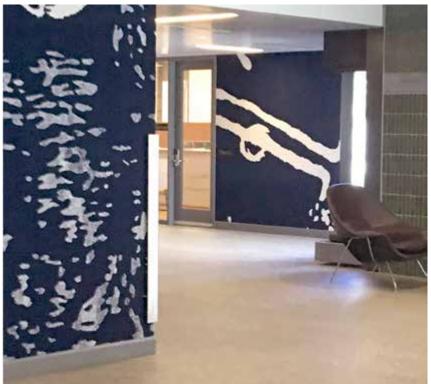

Custom Lamontage Wallcovering & Ceiling Covering, Sophy Hotel, Chicago, IL Interiors by Stonehill Taylor Architects, P.C., New York, NY

Custom Lamontage Wallcovering, Inspired by Local Artist Joey Korom Licensed Artwork, Sophy Hotel, Chicago, IL Interiors by Stonehill Taylor Architects, P.C., New York, NY

Custom Lamontage Ceiling Covering, Sophy Hotel, Chicago, IL Interiors by Stonehill Taylor Architects, P.C., New York, NY

Custom Lamontage Wallcovering, Sophy Hotel, Chicago, IL Interiors by Stonehill Taylor Architects, P.C., New York, NY