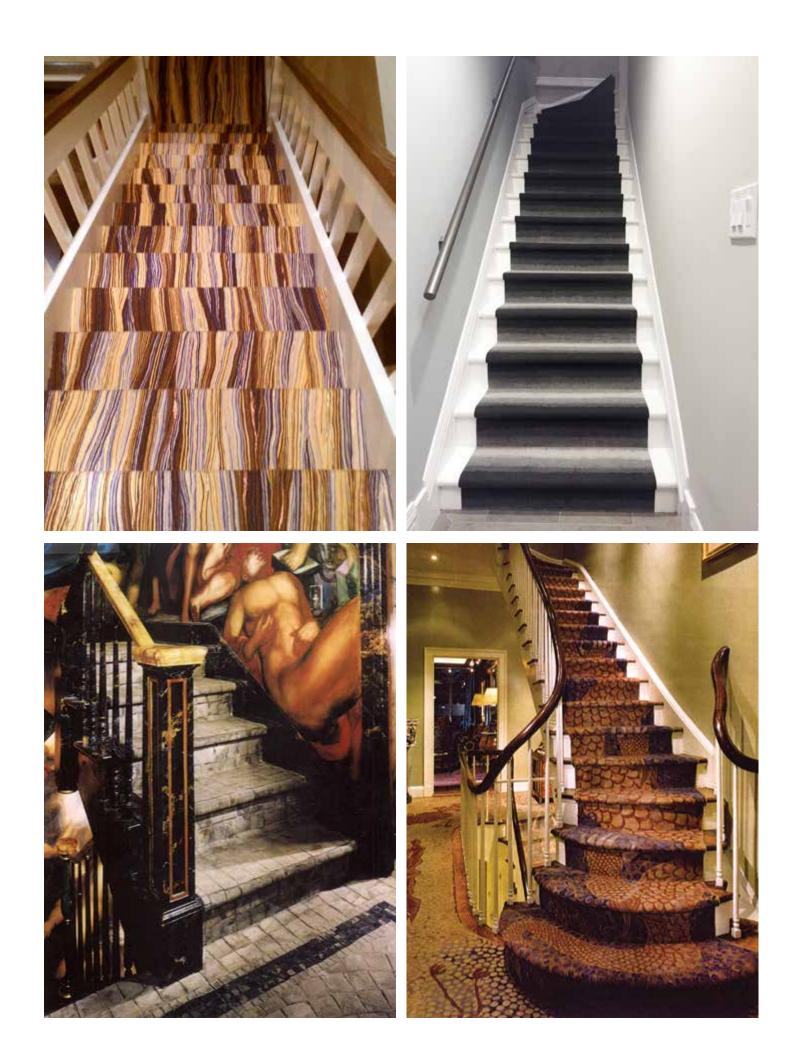

Custom Lamontage Runners: Yellow-Brown Zen with Metallic, Black & White Ombré, Purple & Gold Dragon, Stone Mosaic; Private Residences

Custom Lamontage Aurora Charcoal Blue Rug

LUSH to Lamontage
LUSH Banana Plant (top)
Lamontage Banana Plant (bottom)