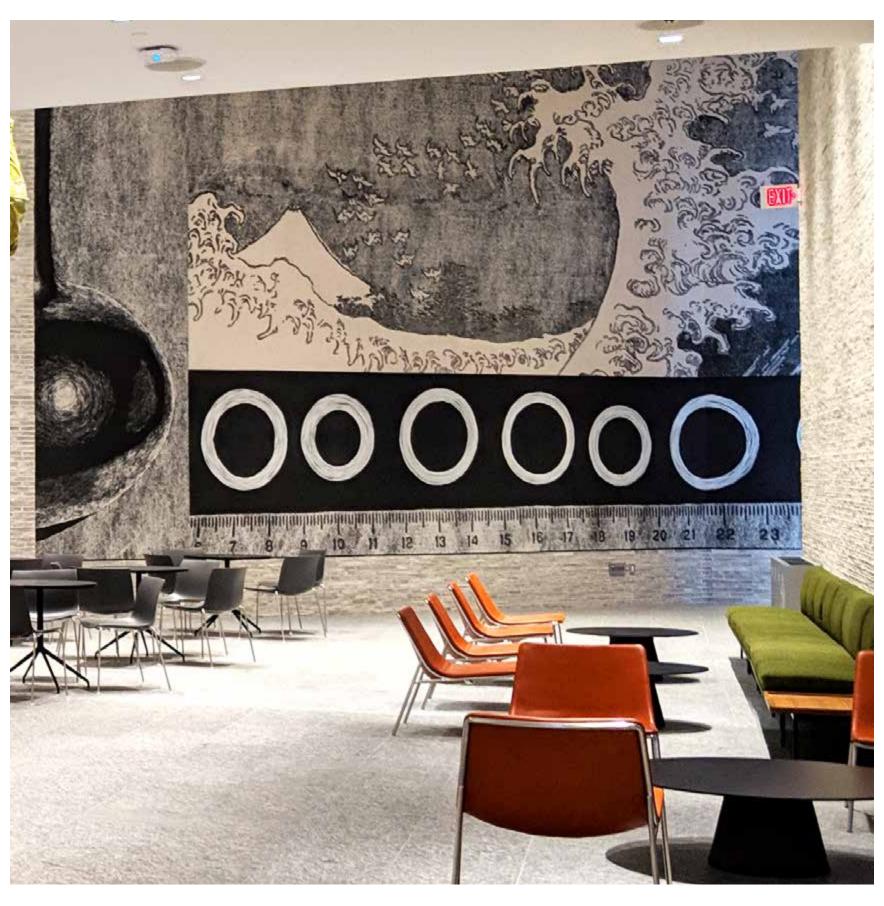

Custom Lamontage Rug, Laurie M. Tisch Illumination Fund, New York, NY Interiors by BKSK Architects, New York, NY

Custom Lamontage Wallcovering, Hood Museum of Art, Dartmouth College, Hanover, NH Interiors by Tod Williams Billie Tsien Architects