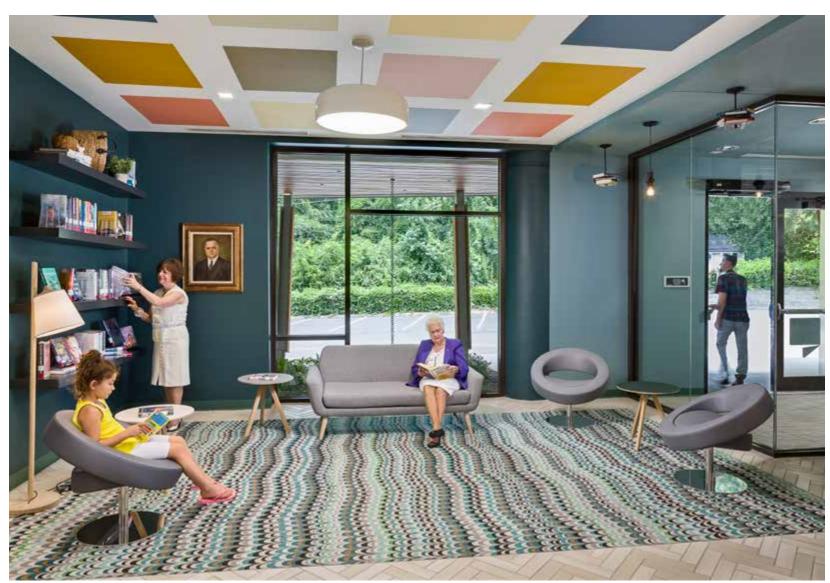

Custom Lamontage Rug, Sarah Doyle Women's Center, Brown University, Providence, RI Interiors by Ann Hamilton

Custom Lamontage Wallcovering

 $Custom\ Lamontage\ Rug, St.\ Agnes\ Library, Children's\ Story\ Room, New\ York, NY$ 