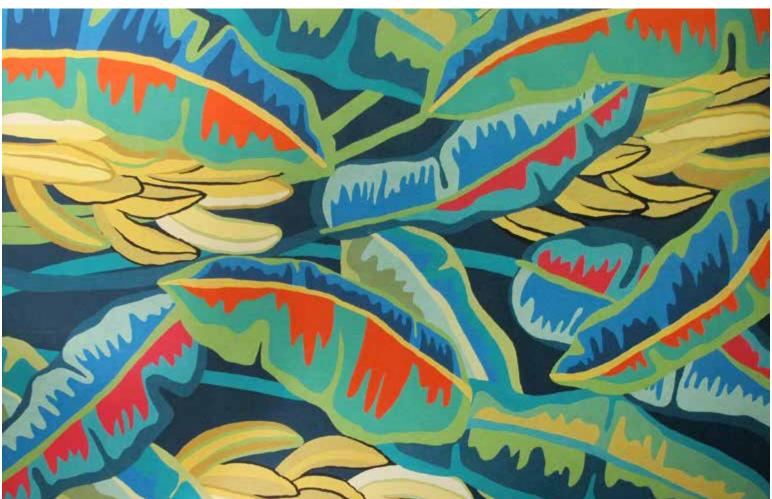

Custom Lamontage Runners: Yellow-Brown Zen with Metallic, Black & White Ombré, Purple & Gold Dragon, Stone Mosaic; Private Residences

Custom Lamontage Aurora Charcoal Blue Rug

LUSH to Lamontage
LUSH Banana Plant (top)
Lamontage Banana Plant (bottom)