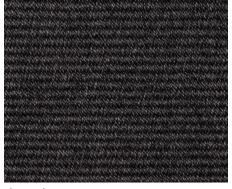

## **AMALFI**

grey charcoal

## SALERNO | AMALFI

A handsome complement to your outdoor living, our Salerno and Amalfi Collection features durable, weather-resistant floor coverings with a touch of tradition. Made in India, these reversible rugs are handwoven from 100% polypropylene and are available in round, square and rectangular shapes. Custom widths (up to 22') and additional colors are available upon request.