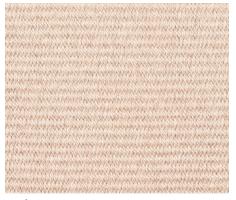

## SALERNO

sand

green

sisal

navy

charcoal grey

## SALERNO | AMALFI

A handsome complement to your outdoor living, our Salerno and Amalfi Collection features durable, weather-resistant floor coverings with a touch of tradition. Made in India, these reversible rugs are handwoven from 100% polypropylene and are available in round, square and rectangular shapes. Custom widths (up to 22') and additional colors are available upon request.