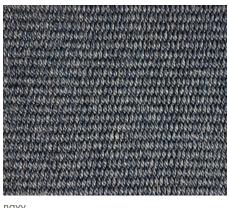

## SALERNO

sand

green

sisal

navy

charcoal grey

## SALERNO | AMALFI

A handsome complement to your outdoor living, our Salerno and Amalfi Collection features durable, weather-resistant floor coverings with a touch of tradition. Made in India, these reversible rugs are handwoven from 100% polypropylene and are available in round, square and rectangular shapes. Custom widths (up to 22') and additional colors are available upon request.