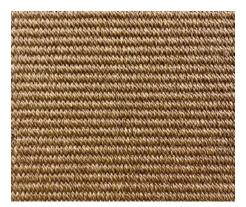

## SALERNO

sand

green

sisal

navy

charcoal grey

## SALERNO | AMALFI

A handsome complement to your outdoor living, our Salerno and Amalfi Collection features durable, weather-resistant floor coverings with a touch of tradition. Made in India, these reversible rugs are handwoven from 100% polypropylene and are available in round, square and rectangular shapes. Custom widths (up to 22') and additional colors are available upon request.