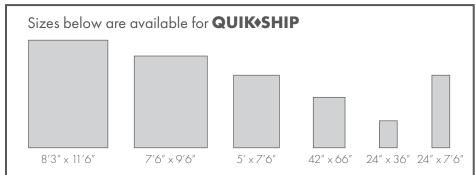

## SALERNO | AMALFI

A handsome complement to your outdoor living, our Salerno and Amalfi Collection features durable, weather-resistant floor coverings with a touch of tradition. Made in India, these reversible rugs are handwoven from 100% polypropylene and are available in round, square and rectangular shapes. Custom widths (up to 22') and additional colors are available upon request.

SALERNO | charcoal

AMALFI | charcoal

- \*Available in custom round, square or rectangular shapes
- \*Custom widths available up to 22'
- \*Additional colors available upon request
- \* 100% Polypropylene
- \*Passes 16 CFR 1630