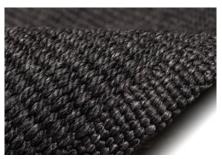

SALERNO | charcoal

AMALFI | charcoal

- \*Available in custom round, square or rectangular shapes
- \*Custom widths available up to 22'
- \*Additional colors available upon request
- \* 100% Polypropylene
- \*Passes 16 CFR 1630