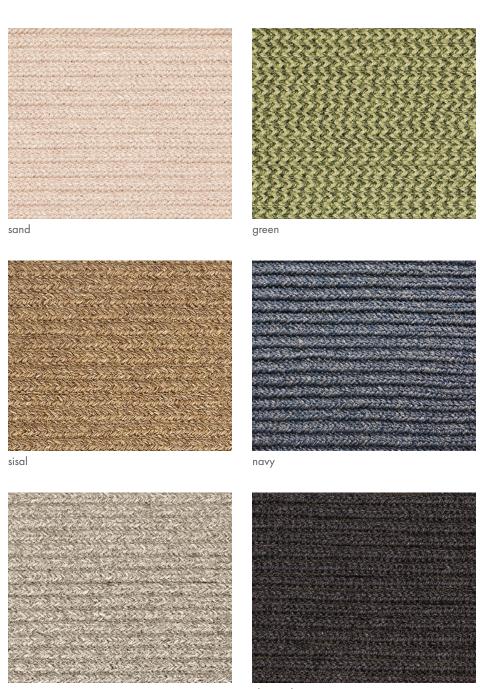

## SALERNO

sand

green

sisal

navy

charcoal grey

## SALERNO | AMALFI

A handsome complement to your outdoor living, our Salerno and Amalfi Collection features durable, weather-resistant floor coverings with a touch of tradition. Made in India, these reversible rugs are handwoven from 100% polypropylene and are available in round, square and rectangular shapes. Custom widths (up to 22') and additional colors are available upon request.