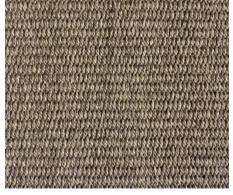

## SALERNO

sand

green

sisal

navy

charcoal grey

## SALERNO | AMALFI

A handsome complement to your outdoor living, our Salerno and Amalfi Collection features durable, weather-resistant floor coverings with a touch of tradition. Made in India, these reversible rugs are handwoven from 100% polypropylene and are available in round, square and rectangular shapes. Custom widths (up to 22') and additional colors are available upon request.