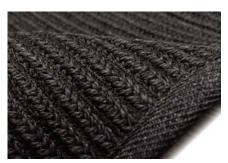

## **AMALFI**

grey charcoal

## SALERNO | AMALFI

A handsome complement to your outdoor living, our Salerno and Amalfi Collection features durable, weather-resistant floor coverings with a touch of tradition. Made in India, these reversible rugs are handwoven from 100% polypropylene and are available in round, square and rectangular shapes. Custom widths (up to 22') and additional colors are available upon request.

SALERNO | charcoal

AMALFI | charcoal

- \*Available in custom round, square or rectangular shapes
- \*Custom widths available up to 22'
- \*Additional colors available upon request
- \* 100% Polypropylene
- \*Passes 16 CFR 1630