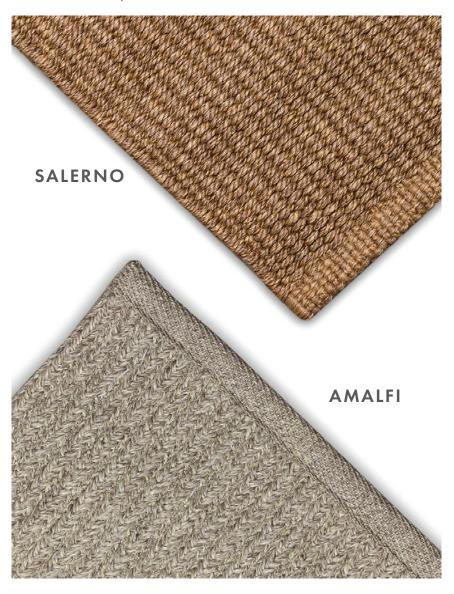

## SALERNO

sand

green

sisal

navy

charcoal grey

## **AMALFI**

grey charcoal

## SALERNO | AMALFI

A handsome complement to your outdoor living, our Salerno and Amalfi Collection features durable, weather-resistant floor coverings with a touch of tradition. Made in India, these reversible rugs are handwoven from 100% polypropylene and are available in round, square and rectangular shapes. Custom widths (up to 22') and additional colors are available upon request.