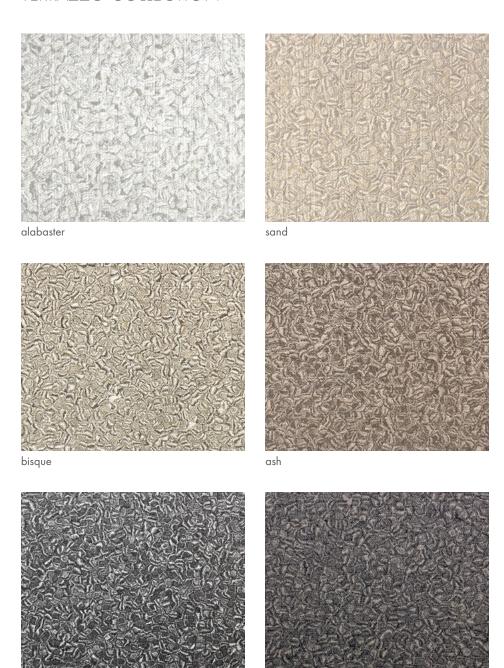

top to bottom: charcoal, carbon, ash, bisque, sand, alabaster

New York Design Center • 200 Lexington Avenue • Suite 603 • New York, NY 10016 info@lioramanne.com • www.lioramanne.com • 212.989.2732