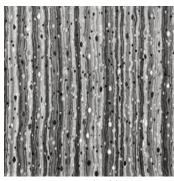

Etched Channels - R47-2 (RE)

Box Dumpling Metallic - Graphite (RE)\*

Box Dumpling Metallic - Oyster (RE)\*

Flourish - Chalk (RE)

Flourish - Shadow (RE)

Seville - Shadow (RE)

Mystic Stripe - Graphite (RE)

Quartz - Pepper (RE)\*

#### **ETCHED CHANNELS**