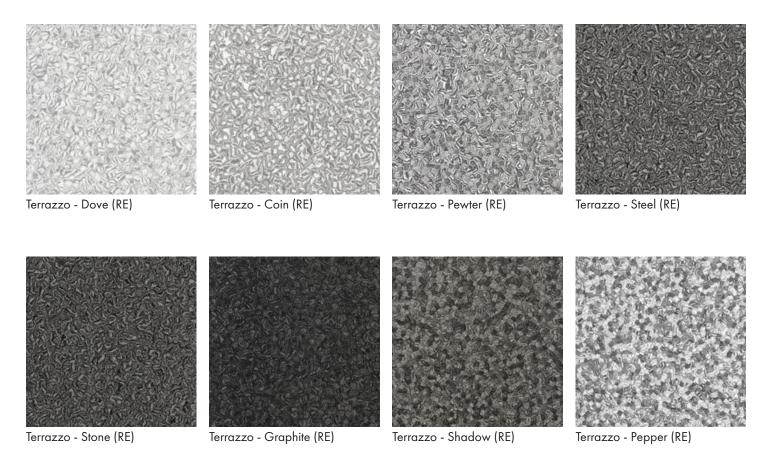

#### SENSATIONS, ETCHED CHANNELS SENSATIONS, SENSATIONS METALLIC, SENSATIONS FLECK, AURA, & ETCHED CHANNELS AURA