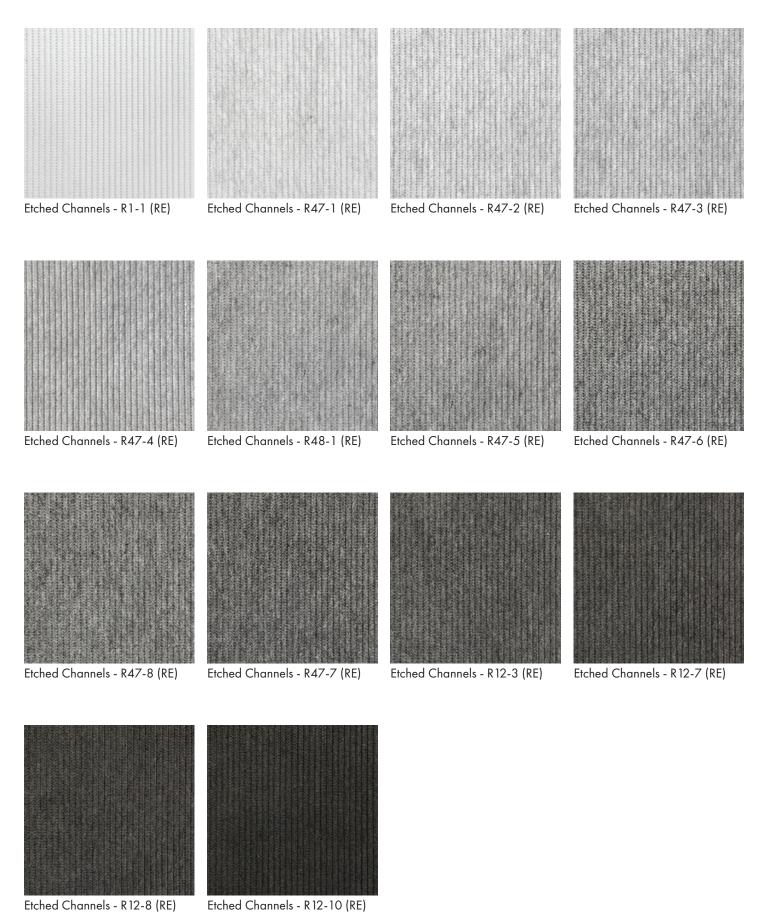

raphite (RE)\*



Zen Wave Ombré - Shadow (RE) Ombré Fossette - Shadow (RE)





Ombré Fade - Shadow (RE)



Ombré - Shadow (RE)

# liora manné



Ripples - Shadow (RE)



Fireworks - Storm (RE)\*



Pom Poms - Pepper (RE)



Tweedle Dee - Storm (RE)



Sparkles - Graphite (RE)\*



Sensations Metallic - B+W (RE)\*



Celestial - Shadow (RE)



Etched Channels - R47-2 (RE)



Box Dumpling Metallic - Graphite (RE)\*



Box Dumpling Metallic - Oyster (RE)\*



Flourish - Chalk (RE)



Flourish - Shadow (RE)



Seville - Shadow (RE)



Mystic Stripe - Graphite (RE)



Quartz - Pepper (RE)\*





(RE) = 100% recycled material (RE)\* = 70% or higher recycled material (patterns with polyester metallic fibers contain less than 3% non-recycled material)

#### **ETCHED CHANNELS**

### liora manné





#### **CELESTIAL & CELESTIAL METALLIC**

# liora Manne









Celestial - Cloud (RE)

Celestial - Smoke (RE)

Celestial - Shadow (RE)

Celestial - Stone (RE)





Celestial - Graphite (RE)

Celestial - Charcoal (RE)



Celestial Metallic - Stone (RE)\*

#### SENSATIONS, ETCHED CHANNELS SENSATIONS, SENSATIONS METALLIC, SENSATIONS FLECK, AURA, & ETCHED CHANNELS AURA

## liora Manné



Sensations - Oatmeal (RE)?



Etched Channels Sensations -Oatmeal (RE)\*



Sensations - Biscotti (RE)\*



Etched Channels Sensations -Biscotti (RE)\*



Sensations - B+W (RE)



Sensations Metallic - B+W (RE)\*



Sensations Fleck - Tuxedo (RE)\*



Sensations Fleck - Penguin (RE)\*



Aura - Cashmere (RE)\*



Etched Channels Aura -Cashmere (RE)\*



Aura - Alpaca (RE)\*



Etched Channels Aura -Alpaca