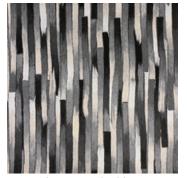

## liora Manné

Marble Mosaic - Camden (RE)

Lillecheck - Dove (RE)

Vista Metallic - Silver (RE)\*

Box Dumpling Metallic -Cloud (RE)\*

Zen Agate - Oyster (RE)

Strata Stripe - Cloud (RE)

Bones - Shadow (RE)

Bambara Jute - Pepper (RE)\*

Ripples Metallic - Shadow (RE)\*

Bali Stripe - Slate (RE)

Orbit - Cloud (RE)

Net (Grande Scale) -Graphite (RE)\*

Zen Wave Ombré - Shadow (RE) Ombré Fossette - Shadow (RE)

Ombré Fade - Shadow (RE)

# liora manné

Ripples - Shadow (RE)

Fireworks - Storm (RE)\*

Pom Poms - Pepper (RE)

Tweedle Dee - Storm (RE)

Sparkles - Graphite (RE)\*

Sensations Metallic - B+W (RE)\*

Celestial - Shadow (RE)

Etched Channels - R47-2 (RE)

Box Dumpling Metallic - Graphite (RE)\*

Box Dumpling Metallic - Oyster (RE)\*

Flourish - Chalk (RE)

Flourish - Shadow (RE)

Seville - Shadow (RE)

Mystic Stripe - Graphite (RE)

Quartz - Pepper (RE)\*

(RE) = 100% recycled material (RE)\* = 70% or higher recycled material (patterns with polyester metallic fibers contain less than 3% non-recycled material)