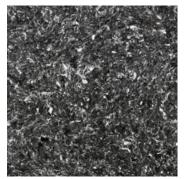

# liora manné

Ripples - Shadow (RE)

Fireworks - Storm (RE)\*

Pom Poms - Pepper (RE)

Tweedle Dee - Storm (RE)

Sparkles - Graphite (RE)\*

Sensations Metallic - B+W (RE)\*

Celestial - Shadow (RE)