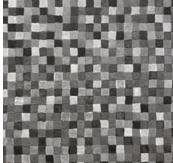

## liora Manné

Marble Mosaic - Camden (RE)

Lillecheck - Dove (RE)

Vista Metallic - Silver (RE)\*

Box Dumpling Metallic -Cloud (RE)\*

Zen Agate - Oyster (RE)

Strata Stripe - Cloud (RE)

Bones - Shadow (RE)

Bambara Jute - Pepper (RE)\*

Ripples Metallic - Shadow (RE)\*

Bali Stripe - Slate (RE)

Orbit - Cloud (RE)

Net (Grande Scale) -Graphite (RE)\*

Zen Wave Ombré - Shadow (RE) Ombré Fossette - Shadow (RE)

Ombré Fade - Shadow (RE)

# liora manné

Ripples - Shadow (RE)

Fireworks - Storm (RE)\*

Pom Poms - Pepper (RE)

Tweedle Dee - Storm (RE)

Sparkles - Graphite (RE)\*

Sensations Metallic - B+W (RE)\*

Celestial - Shadow (RE)

Etched Channels - R47-2 (RE)

Box Dumpling Metallic - Graphite (RE)\*

Box Dumpling Metallic - Oyster (RE)\*

Flourish - Chalk (RE)

Flourish - Shadow (RE)

Seville - Shadow (RE)

Mystic Stripe - Graphite (RE)

Quartz - Pepper (RE)\*

(RE) = 100% recycled material (RE)\* = 70% or higher recycled material (patterns with polyester metallic fibers contain less than 3% non-recycled material)