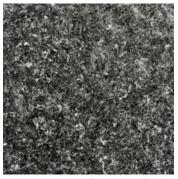

# liora Manne

Celestial - Cloud (RE)

Celestial - Smoke (RE)

Celestial - Shadow (RE)

Celestial - Stone (RE)

Celestial - Graphite (RE)

Celestial - Charcoal (RE)

Celestial Metallic - Stone (RE)\*