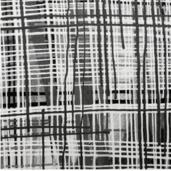

## liora Manné

Marble Mosaic - Camden (RE)

Lillecheck - Dove (RE)

Vista Metallic - Silver (RE)\*

Box Dumpling Metallic -Cloud (RE)\*

Zen Agate - Oyster (RE)

Strata Stripe - Cloud (RE)

Bones - Shadow (RE)

Bambara Jute - Pepper (RE)\*

Ripples Metallic - Shadow (RE)\*

Bali Stripe - Slate (RE)

Orbit - Cloud (RE)

Net (Grande Scale) -Graphite (RE)\*

Zen Wave Ombré - Shadow (RE) Ombré Fossette - Shadow (RE)

Ombré Fade - Shadow (RE)

# liora manné

Ripples - Shadow (RE)

Fireworks - Storm (RE)\*

Pom Poms - Pepper (RE)

Tweedle Dee - Storm (RE)

Sparkles - Graphite (RE)\*

Sensations Metallic - B+W (RE)\*

Celestial - Shadow (RE)

Etched Channels - R47-2 (RE)

Box Dumpling Metallic - Graphite (RE)\*

Box Dumpling Metallic - Oyster (RE)\*

Flourish - Chalk (RE)

Flourish - Shadow (RE)

Seville - Shadow (RE)

Mystic Stripe - Graphite (RE)

Quartz - Pepper (RE)\*

(RE) = 100% recycled material (RE)\* = 70% or higher recycled material (patterns with polyester metallic fibers contain less than 3% non-recycled material)