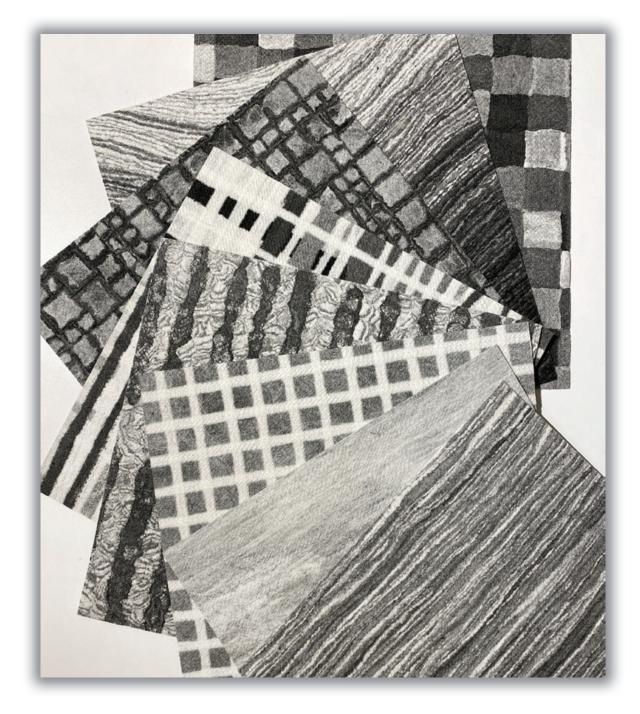

## liora Manné

Marble Mosaic - Camden (RE)

Lillecheck - Dove (RE)

Vista Metallic - Silver (RE)\*

Box Dumpling Metallic -Cloud (RE)\*

Zen Agate - Oyster (RE)

Strata Stripe - Cloud (RE)

Bones - Shadow (RE)

Bambara Jute - Pepper (RE)\*

Ripples Metallic - Shadow (RE)\*

Bali Stripe - Slate (RE)

Orbit - Cloud (RE)

Net (Grande Scale) -Graphite (RE)\*

Zen Wave Ombré - Shadow (RE) Ombré Fossette - Shadow (RE)

Ombré Fade - Shadow (RE)

Ombré - Shadow (RE)

# liora manné

Ripples - Shadow (RE)

Fireworks - Storm (RE)\*

Pom Poms - Pepper (RE)

Tweedle Dee - Storm (RE)

Sparkles - Graphite (RE)\*

Sensations Metallic - B+W (RE)\*

Celestial - Shadow (RE)

Etched Channels - R47-2 (RE)

Box Dumpling Metallic - Graphite (RE)\*

Box Dumpling Metallic - Oyster (RE)\*

Flourish - Chalk (RE)

Flourish - Shadow (RE)

Seville - Shadow (RE)

Mystic Stripe - Graphite (RE)

Quartz - Pepper (RE)\*

(RE) = 100% recycled material (RE)\* = 70% or higher recycled material (patterns with polyester metallic fibers contain less than 3% non-recycled material)