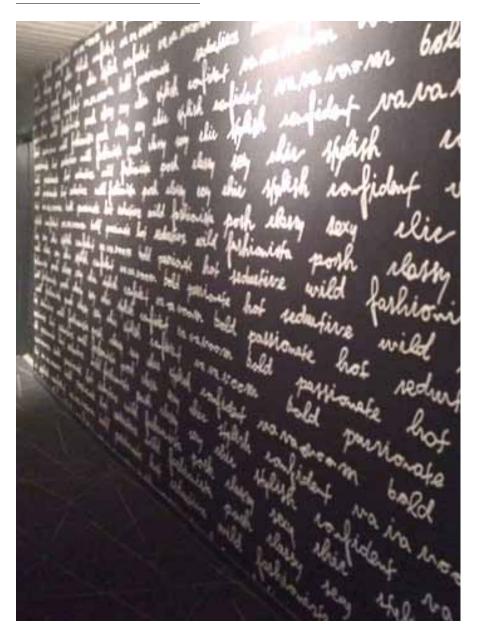

em together. No glue or sewing is used. Once the fabric has been completely needle punched, it is coated with a binder for durability. Nano silver particles are added making it antimicrobial. It is this process which makes the product mildew free and stain resistant.

- Cleaning is easy vacuum, clean with soap and water. Steam clean if necessary.
- Can be made in panels to fit your specified size.
- Panel size can be made as wide as 13'6" and as long as the roll can be handled in shipping.

Liora Manné has created an artistic, durable and healthy product for hospitality, corporate, universities, health care, museums, libraries and much more. The possibilities are endless.

## University of Chicago



## James Hotel Miami ceiling



## **Haverford College**



#### Hotel Diva San Franciso



## James Hotel Miami



## **Hyatt Hotel Monterey**



#### ${\bf Ombre}$



## $\underline{\mathbf{Ombre}}$



## Flame







Flame Blue-Green



Flame Grey

Flame Charcoal

#### Ombre Fossette



## Nouveau Tile



#### $\underline{Crossings}$



## Floating Ink



Floating Ink Opera

Floating Ink Spice



Floating Ink Aqua

## Forest Silhouette



Forest Silhouette Coral



Forest Silhouette Jade



Forest Silhouette Charcoal



Forest Silhouette Sea

#### **Double Dots**



## Feather Arrow



Feather Arrow Aqua



Feather Arrow Coral Metallic



Feather Arrow Onyx

## Wrapped Boxes



#### Waving Strings



#### French Twist



#### Bistro



Bistro Neutral



Bistro Blue



Bistro Cream



Bistro Pink



Bistro Yellow

#### Poem 2



elgre gra sister jur sano-ouvelle erai lui a an