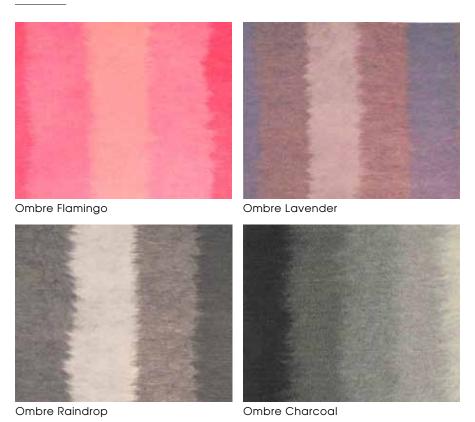

binder for durability. Nano silver particles are added making it antimicrobial. It is this process which makes the product mildew free and stain resistant.

- Cleaning is easy vacuum, clean with soap and water. Steam clean if necessary.
- Can be made in panels to fit your specified size.
- Panel size can be made as wide as 13'6" and as long as the roll can be handled in shipping.

Liora Manné has created an artistic, durable and healthy product for hospitality, corporate, universities, health care, museums, libraries and much more. The possibilities are endless.

## University of Chicago



## James Hotel Miami ceiling



## **Haverford College**



#### Hotel Diva San Franciso



## James Hotel Miami



## **Hyatt Hotel Monterey**



#### ${\bf Ombre}$



## $\underline{\mathbf{Ombre}}$



## Flame







Flame Blue-Green



Flame Grey

Flame Charcoal

#### Ombre Fossette



## Nouveau Tile



#### $\underline{Crossings}$



## Floating Ink



Floating Ink Opera

Floating Ink Spice



Floating Ink Aqua

## Forest Silhouette



Forest Silhouette Coral



Forest Silhouette Jade



Forest Silhouette Charcoal



Forest Silhouette Sea

#### **Double Dots**



## Feather Arrow



Feather Arrow Aqua



Feather Arrow Coral Metallic



Feather Arrow Onyx

## Wrapped Boxes



#### Waving Strings



#### French Twist



#### Bistro



Bistro Neutral



Bistro Blue



Bistro Cream



Bistro Pink



Bistro Yellow

#### Poem 2



elgre gra sister jur sano-ouvelle erai lui a anf l'ao

Poem 2 Green



Poem 2 Blue



Poem 2 Cream



Poem 2 Flannel

Poem 2 Off Black

#### Zen Wave



#### Z