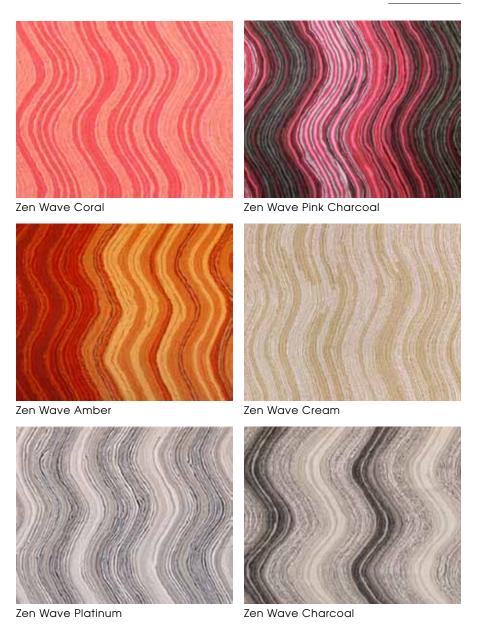

e







Flame Blue-Green



Flame Grey

Flame Charcoal

#### Ombre Fossette



## Nouveau Tile



#### $\underline{Crossings}$



## Floating Ink



Floating Ink Opera

Floating Ink Spice



Floating Ink Aqua

## Forest Silhouette



Forest Silhouette Coral



Forest Silhouette Jade



Forest Silhouette Charcoal



Forest Silhouette Sea

#### **Double Dots**



## Feather Arrow



Feather Arrow Aqua



Feather Arrow Coral Metallic



Feather Arrow Onyx

## Wrapped Boxes



#### Waving Strings



#### French Twist



#### Bistro



Bistro Neutral



Bistro Blue



Bistro Cream



Bistro Pink



Bistro Yellow

#### Poem 2



elgre gra sister jur sano-ouvelle erai lui a anf l'ao

Poem 2 Green



Poem 2 Blue



Poem 2 Cream



Poem 2 Flannel

Poem 2 Off Black

#### Zen Wave



#### Zen Wave



## $\underline{Ripples \mid Tree\ Stamp}$



Tree Stamp Denim

lioramanne.com

Tree Stamp Plum

#### front cover: Granary Apartments, Philadelphia Photo © Halkin/Mason Architectural Photography LLC

back cover: Hyatt Dallas Ballroom Photo © Dan Ham Photo

liora Manné

212.989.2732 lioramanne.com

#### lioramanne.com