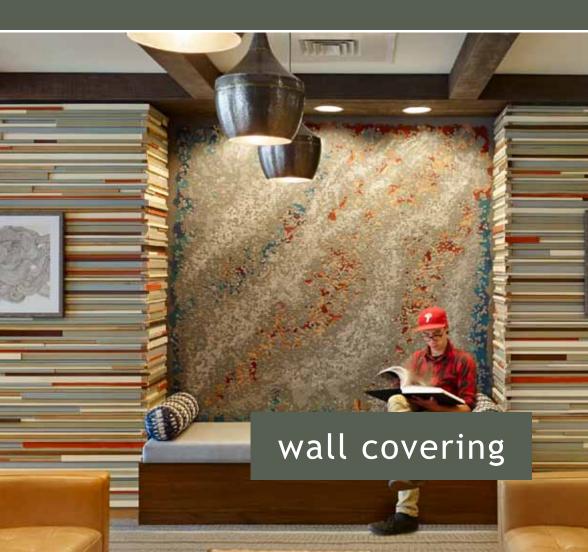

# liora Manné



Liora Manné's wall coverings are created through her patented needle punch process. Polyester fibers are hand punched with a needle, much like the ancient art of felting to create a design. These small hand needles are used to entangle the fibers and bind them together. After the hand punching is complete, the fabric is put through a large needle punching machine which presses the fibers, flattening them and securing them together. No glue or sewing is used. Once the fabric has been completely needle punched, it is coated with a binder for durability. Nano silver particles are added making it antimicrobial. It is this process which makes the product mildew free and stain resistant.

- Cleaning is easy vacuum, clean with soap and water. Steam clean if necessary.
- Can be made in panels to