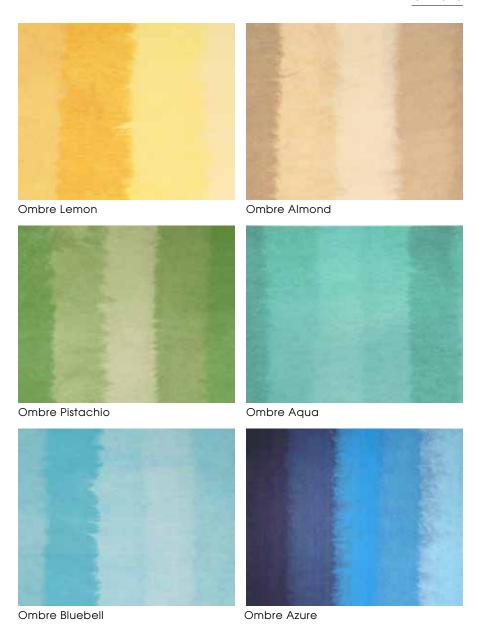

eedle punched, it is coated with a binder for durability. Nano silver particles are added making it antimicrobial. It is this process which makes the product mildew free and stain resistant.

- Cleaning is easy vacuum, clean with soap and water. Steam clean if necessary.
- Can be made in panels to fit your specified size.
- Panel size can be made as wide as 13'6" and as long as the roll can be handled in shipping.

Liora Manné has created an artistic, durable and healthy product for hospitality, corporate, universities, health care, museums, libraries and much more. The possibilities are endless.

## University of Chicago



## James Hotel Miami ceiling



## **Haverford College**



#### Hotel Diva San Franciso



## James Hotel Miami



## **Hyatt Hotel Monterey**



#### ${\bf Ombre}$



## $\underline{\mathbf{Ombre}}$



## Flame







Flame Blue-Green



Flame Grey

Flame Charcoal

#### Ombre Fossette



## Nouveau Tile



#### $\underline{Crossings}$



## Floating Ink



Floating Ink Opera

Floating Ink Spice



Floating Ink Aqua

## Forest Silhouette



Forest Silhouette Coral



Forest Silhouette Jade



Forest Silhouette Charcoal



Forest Silhouette Sea

#### **Double Dots**



## Feather Arrow



Feather Arrow Aqua



Feather Arrow Coral Metallic



Feather Arrow Onyx

## Wrapped Boxes



#### Waving Strings



#### French Twist



#### Bistro



Bistro Neutral



Bistro Blue



Bistro Cream



Bistro Pink



Bistro Yellow

#### Poem 2



elgre gra sister jur sano-ouvelle erai lui a anf l'ao

Poem 2 Green



Poem 2 Blue



Poem 2 Cream



Poem 2 Flannel

Poem 2