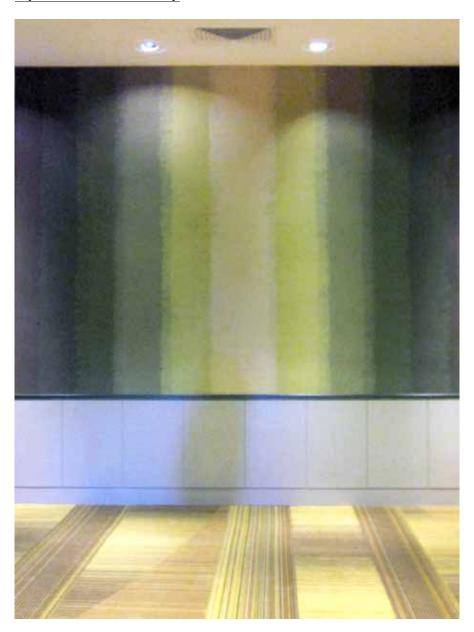

has been completely needle punched, it is coated with a binder for durability. Nano silver particles are added making it antimicrobial. It is this process which makes the product mildew free and stain resistant.

- Cleaning is easy vacuum, clean with soap and water. Steam clean if necessary.
- Can be made in panels to fit your specified size.
- Panel size can be made as wide as 13'6" and as long as the roll can be handled in shipping.

Liora Manné has created an artistic, durable and healthy product for hospitality, corporate, universities, health care, museums, libraries and much more. The possibilities are endless.

## University of Chicago



## James Hotel Miami ceiling



## **Haverford College**



#### Hotel Diva San Franciso



## James Hotel Miami



## **Hyatt Hotel Monterey**



#### ${\bf Ombre}$



## $\underline{\mathbf{Ombre}}$



## Flame







Flame Blue-Green



Flame Grey

Flame Charcoal

#### Ombre Fossette



## Nouveau Tile



#### $\underline{Crossings}$



## Floating Ink



Floating Ink Opera

Floating Ink Spice



Floating Ink Aqua

## Forest Silhouette



Forest Silhouette Coral



Forest Silhouette Jade



Forest Silhouette Charcoal



Forest Silhouette Sea

#### **Double Dots**



## Feather Arrow



Feather Arrow Aqua



Feather Arrow Coral Metallic



Feather Arrow Onyx

## Wrapped Boxes



#### Waving Strings



#### French Twist



#### Bistro



Bistro Neutral



Bistro Blue



Bistro Cream



Bistro Pink



Bistro Yellow

#### Poem 2



elgre gra sister jur sano-ouvelle erai lui a anf l'ao

Poem 2 Green



Poem 2 Blue



Poem 2 Cream