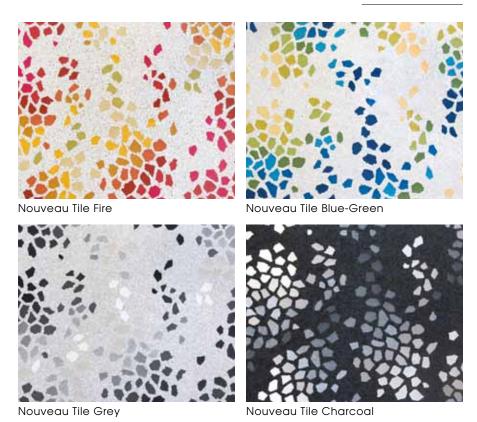

akes the product mildew free and stain resistant.

- Cleaning is easy vacuum, clean with soap and water. Steam clean if necessary.
- Can be made in panels to fit your specified size.
- Panel size can be made as wide as 13'6" and as long as the roll can be handled in shipping.

Liora Manné has created an artistic, durable and healthy product for hospitality, corporate, universities, health care, museums, libraries and much more. The possibilities are endless.

## University of Chicago



## James Hotel Miami ceiling



## **Haverford College**



#### Hotel Diva San Franciso



## James Hotel Miami



## **Hyatt Hotel Monterey**



#### ${\bf Ombre}$



## $\underline{\mathbf{Ombre}}$



## Flame







Flame Blue-Green



Flame Grey

Flame Charcoal

#### Ombre Fossette



## Nouveau Tile



#### $\underline{Crossings}$



## Floating Ink



Floating Ink Opera

Floating Ink Spice



Floating Ink Aqua

## Forest Silhouette



Forest Silhouette Coral



Forest Silhouette Jade



Forest Silhouette Charcoal



Forest Silhouette Sea

#### **Double Dots**



## Feather Arrow



Feather Arrow Aqua



Feather Arrow Coral Metallic



Feather Arrow Onyx

## Wrapped Boxes



#### Waving Strings



#### French Twist



#### Bistro



Bistro Neutral



Bistro Blue



Bistro Cream



Bistro Pink



Bistro Yellow

#### Poem 2



elgre gra sister jur sano-ouvelle erai lui a anf l'ao

Poem 2 Green



Poem 2 Blue



Poem 2 Cream



Poem 2 Flannel

Poem 2 Off Black

#### Zen Wave



#### Zen Wave



## $\underline{Ripples \mid Tree\ Stamp}$



Tree Stamp Denim

lioramanne.com

Tree Stamp Plum