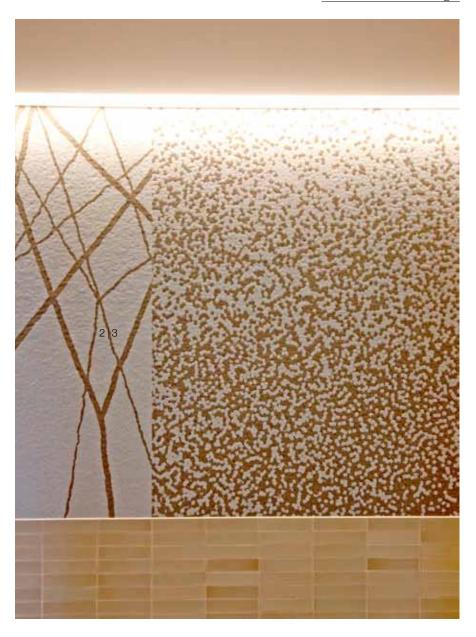

flattening them and securing them together. No glue or sewing is used. Once the fabric has been completely needle punched, it is coated with a binder for durability. Nano silver particles are added making it antimicrobial. It is this process which makes the product mildew free and stain resistant.

- Cleaning is easy vacuum, clean with soap and water. Steam clean if necessary.
- Can be made in panels to fit your specified size.
- Panel size can be made as wide as 13'6" and as long as the roll can be handled in shipping.

Liora Manné has created an artistic, durable and healthy product for hospitality, corporate, universities, health care, museums, libraries and much more. The possibilities are endless.

## University of Chicago



## James Hotel Miami ceiling



## **Haverford College**



#### Hotel Diva San Franciso



## James Hotel Miami



## **Hyatt Hotel Monterey**



#### ${\bf Ombre}$



## $\underline{\mathbf{Ombre}}$



## Flame







Flame Blue-Green



Flame Grey

Flame Charcoal

#### Ombre Fossette



## Nouveau Tile



#### $\underline{Crossings}$



## Floating Ink



Floating Ink Opera

Floating Ink Spice



Floating Ink Aqua

## Forest Silhouette



Forest Silhouette Coral



Forest Silhouette Jade



Forest Silhouette Charcoal



Forest Silhouette Sea

#### **Double Dots**



## Feather Arrow



Feather Arrow Aqua



Feather Arrow Coral Metallic



Feather Arrow Onyx

## Wrapped Boxes



#### Waving Strings



#### French Twist



#### Bistro



Bistro Neutral



Bistro Blue



Bistro Cream



Bistro Pink



Bistro Yellow

#### Poem 2



elgre gra siste