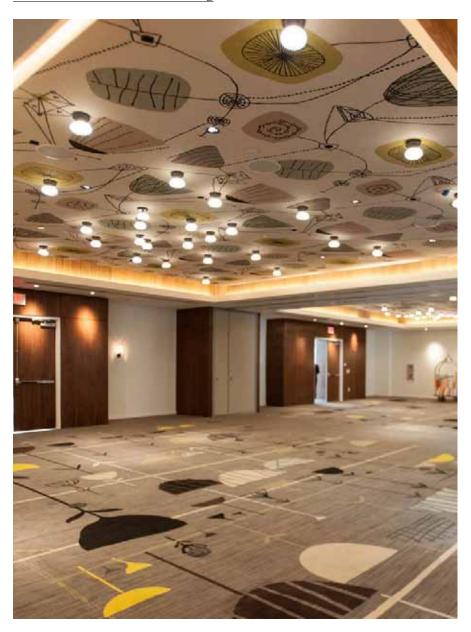

ne which presses the fibers, flattening them and securing them together. No glue or sewing is used. Once the fabric has been completely needle punched, it is coated with a binder for durability. Nano silver particles are added making it antimicrobial. It is this process which makes the product mildew free and stain resistant.

- Cleaning is easy vacuum, clean with soap and water. Steam clean if necessary.
- Can be made in panels to fit your specified size.
- Panel size can be made as wide as 13'6" and as long as the roll can be handled in shipping.

Liora Manné has created an artistic, durable and healthy product for hospitality, corporate, universities, health care, museums, libraries and much more. The possibilities are endless.

## University of Chicago



## James Hotel Miami ceiling



## **Haverford College**



#### Hotel Diva San Franciso



## James Hotel Miami



## **Hyatt Hotel Monterey**



#### ${\bf Ombre}$



## $\underline{\mathbf{Ombre}}$



## Flame







Flame Blue-Green



Flame Grey

Flame Charcoal

#### Ombre Fossette



## Nouveau Tile



#### $\underline{Crossings}$



## Floating Ink



Floating Ink Opera

Floating Ink Spice



Floating Ink Aqua

## Forest Silhouette



Forest Silhouette Coral



Forest Silhouette Jade



Forest Silhouette Charcoal



Forest Silhouette Sea

#### **Double Dots**



## Feather Arrow



Feather Arrow Aqua



Feather Arrow Coral Metallic



Feather Arrow Onyx

## Wrapped Boxes



#### Waving Strings



#### French Twist



#### Bistro



Bistro Neutral



Bistro Blue



Bistro Cream



Bistro Pink



Bistro Yellow

##