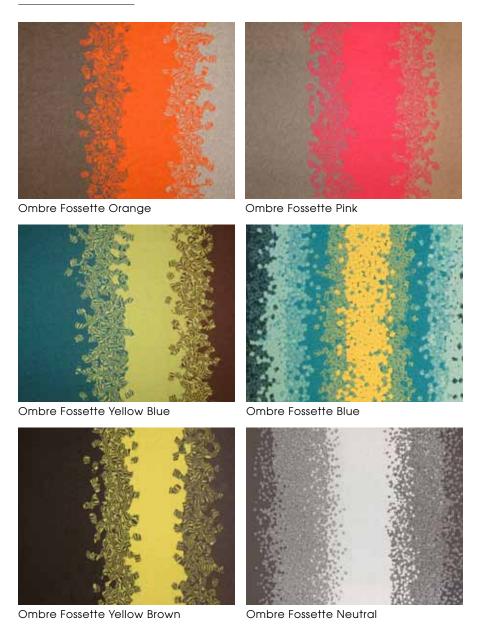

his process which makes the product mildew free and stain resistant.

- Cleaning is easy vacuum, clean with soap and water. Steam clean if necessary.
- Can be made in panels to fit your specified size.
- Panel size can be made as wide as 13'6" and as long as the roll can be handled in shipping.

Liora Manné has created an artistic, durable and healthy product for hospitality, corporate, universities, health care, museums, libraries and much more. The possibilities are endless.

## University of Chicago



## James Hotel Miami ceiling



## **Haverford College**



#### Hotel Diva San Franciso



## James Hotel Miami



## **Hyatt Hotel Monterey**



#### ${\bf Ombre}$



## $\underline{\mathbf{Ombre}}$



## Flame







Flame Blue-Green



Flame Grey

Flame Charcoal

#### Ombre Fossette



## Nouveau Tile



#### $\underline{Crossings}$



## Floating Ink



Floating Ink Opera

Floating Ink Spice



Floating Ink Aqua

## Forest Silhouette



Forest Silhouette Coral



Forest Silhouette Jade



Forest Silhouette Charcoal



Forest Silhouette Sea

#### **Double Dots**



## Feather Arrow



Feather Arrow Aqua



Feather Arrow Coral Metallic



Feather Arrow Onyx

## Wrapped Boxes



#### Waving Strings



#### French Twist



#### Bistro



Bistro Neutral



Bistro Blue



Bistro Cream



Bistro Pink



Bistro Yellow

#### Poem 2



elgre gra sister jur sano-ouvelle erai lui a anf l'ao

Poem 2 Green



Poem 2 Blue



Poem 2 Cream



Poem 2 Flannel

Poem 2 Off Black

#### Zen Wave



#### Zen Wave



## $\underline{Ripples \mid Tree\ Stamp}$



Tree Stamp Denim

lioramanne.co