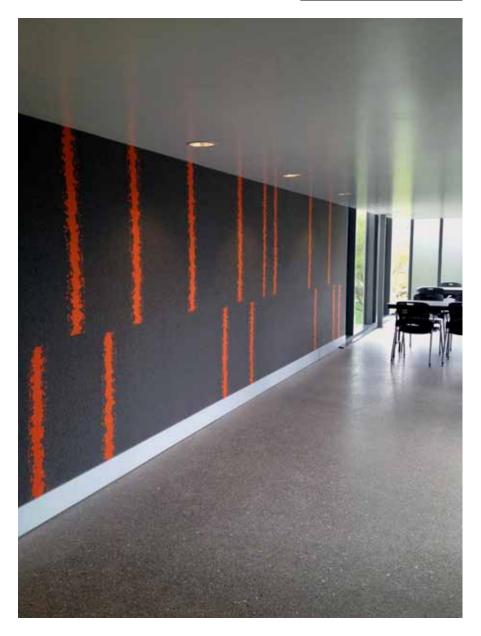

gh a large needle punching machine which presses the fibers, flattening them and securing them together. No glue or sewing is used. Once the fabric has been completely needle punched, it is coated with a binder for durability. Nano silver particles are added making it antimicrobial. It is this process which makes the product mildew free and stain resistant.

- Cleaning is easy vacuum, clean with soap and water. Steam clean if necessary.
- Can be made in panels to fit your specified size.
- Panel size can be made as wide as 13'6" and as long as the roll can be handled in shipping.

Liora Manné has created an artistic, durable and healthy product for hospitality, corporate, universities, health care, museums, libraries and much more. The possibilities are endless.

## University of Chicago



## James Hotel Miami ceiling



## **Haverford College**



#### Hotel Diva San Franciso



## James Hotel Miami



## **Hyatt Hotel Monterey**



#### ${\bf Ombre}$



## $\underline{\mathbf{Ombre}}$



## Flame







Flame Blue-Green



Flame Grey

Flame Charcoal

#### Ombre Fossette



## Nouveau Tile



#### $\underline{Crossings}$



## Floating Ink



Floating Ink Opera

Floating Ink Spice



Floating Ink Aqua

## Forest Silhouette



Forest Silhouette Coral



Forest Silhouette Jade



Forest Silhouette Charcoal



Forest Silhouette Sea

#### **Double Dots**



## Feather Arrow



Feather Arrow Aqua



Feather Arrow Coral Metallic



Feather Arrow Onyx

## Wrapped Boxes



#### Waving Strings



#### French Twist



#### Bistro



Bistro Neutral



Bistro Blue



Bistro Cream