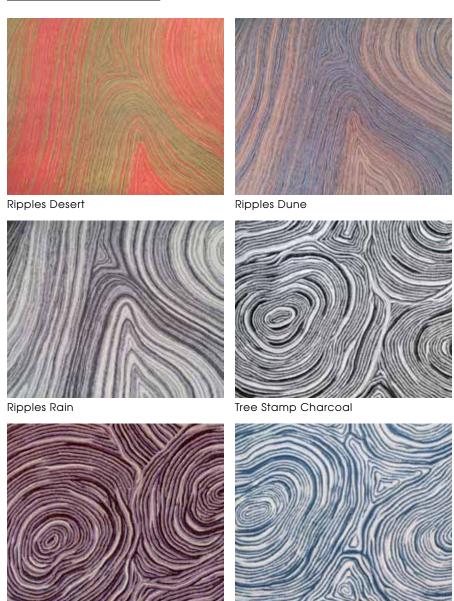

## $\underline{Ripples \mid Tree\ Stamp}$

Tree Stamp Denim

lioramanne.com

Tree Stamp Plum