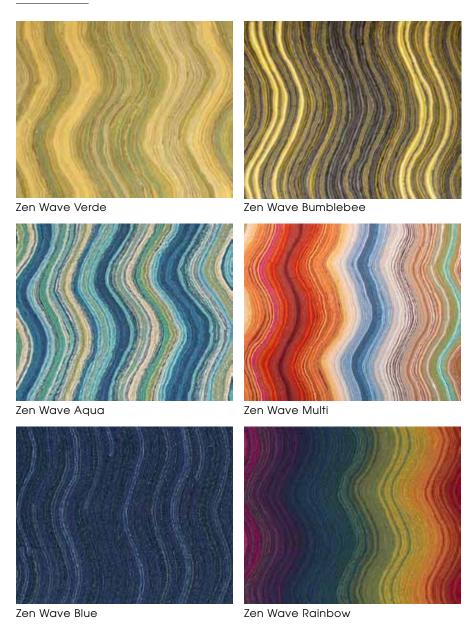

bre}}$



## Flame







Flame Blue-Green



Flame Grey

Flame Charcoal

#### Ombre Fossette



## Nouveau Tile



#### $\underline{Crossings}$



## Floating Ink



Floating Ink Opera

Floating Ink Spice



Floating Ink Aqua

## Forest Silhouette



Forest Silhouette Coral



Forest Silhouette Jade



Forest Silhouette Charcoal



Forest Silhouette Sea

#### **Double Dots**



## Feather Arrow



Feather Arrow Aqua



Feather Arrow Coral Metallic



Feather Arrow Onyx

## Wrapped Boxes



#### Waving Strings



#### French Twist



#### Bistro



Bistro Neutral



Bistro Blue



Bistro Cream



Bistro Pink



Bistro Yellow

#### Poem 2



elgre gra sister jur sano-ouvelle erai lui a anf l'ao

Poem 2 Green



Poem 2 Blue



Poem 2 Cream



Poem 2 Flannel

Poem 2 Off Black

#### Zen Wave



#### Zen Wave



## $\underline{Ripples \mid Tree\ Stamp}$



Tree Stamp Denim

lioramanne.com

Tree Stamp Plum

#### front cover: Granary Apartments, Philadelphia Photo © Halkin/Mason Architectural Photography LLC

back cover: Hyatt Dallas Ballroom Photo © Dan Ham Photo

liora Manné

212.989.2732 lioramanne.com

#### lioramanne.com