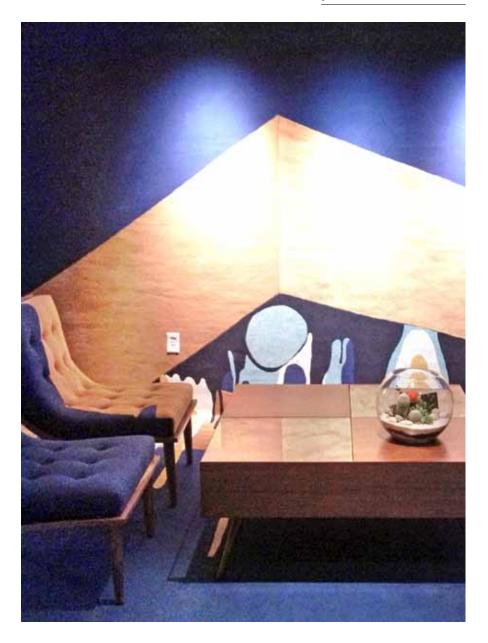

sewing is used. Once the fabric has been completely needle punched, it is coated with a binder for durability. Nano silver particles are added making it antimicrobial. It is this process which makes the product mildew free and stain resistant.

- Cleaning is easy vacuum, clean with soap and water. Steam clean if necessary.
- Can be made in panels to fit your specified size.
- Panel size can be made as wide as 13'6" and as long as the roll can be handled in shipping.

Liora Manné has created an artistic, durable and healthy product for hospitality, corporate, universities, health care, museums, libraries and much more. The possibilities are endless.

## University of Chicago



## James Hotel Miami ceiling



## **Haverford College**



#### Hotel Diva San Franciso



## James Hotel Miami



## **Hyatt Hotel Monterey**



#### ${\bf Ombre}$



## $\underline{\mathbf{Ombre}}$



## Flame







Flame Blue-Green



Flame Grey

Flame Charcoal

#### Ombre Fossette



## Nouveau Tile



#### $\underline{Crossings}$



## Floating Ink



Floating Ink Opera

Floating Ink Spice



Floating Ink Aqua

## Forest Silhouette



Forest Silhouette Coral



Forest Silhouette Jade



Forest Silhouette Charcoal



Forest Silhouette Sea

#### **Double Dots**



## Feather Arrow



Feather Arrow Aqua



Feather Arrow Coral Metallic



Feather Arrow Onyx

## Wrapped Boxes



#### Waving Strings



#### French Twist



#### Bistro



Bistro Neutral



Bistro Blue



Bistro Cream



Bistro Pink



Bistro Yellow

#### Poem 2



elgre gra sister jur sano-ouvelle erai lui a anf l'ao

Poem 2 Green