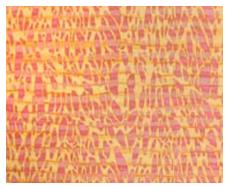

be made in panels to fit your specified size.
- Panel size can be made as wide as 13'6" and as long as the roll can be handled in shipping.

Liora Manné has created an artistic, durable and healthy product for hospitality, corporate, universities, health care, museums, libraries and much more. The possibilities are endless.

## University of Chicago



## James Hotel Miami ceiling



## **Haverford College**



#### Hotel Diva San Franciso



## James Hotel Miami



## **Hyatt Hotel Monterey**



#### ${\bf Ombre}$



## $\underline{\mathbf{Ombre}}$



## Flame







Flame Blue-Green



Flame Grey

Flame Charcoal

#### Ombre Fossette



## Nouveau Tile



#### $\underline{Crossings}$



## Floating Ink



Floating Ink Opera

Floating Ink Spice



Floating Ink Aqua

## Forest Silhouette



Forest Silhouette Coral



Forest Silhouette Jade



Forest Silhouette Charcoal



Forest Silhouette Sea

#### **Double Dots**



## Feather Arrow



Feather Arrow Aqua



Feather Arrow Coral Metallic



Feather Arrow Onyx

## Wrapped Boxes



#### Waving Strings



#### French Twist



#### Bistro



Bistro Neutral



Bistro Blue



Bistro Cream



Bistro Pink



Bistro Yellow

#### Poem 2



elgre gra sister jur sano-ouvelle erai lui a anf l'ao

Poem 2 Green



Poem 2 Blue



Poem 2 Cream



Poem 2 Flannel

Poem 2 Off Black

#### Zen Wave



#### Zen Wave



## $\underline{Ripples \mid Tree\ Stamp}$



Tree Stamp Denim

lioramanne.com

Tree Stamp Plum

#### front cover: Granary Apartments, Philadelphia Photo © Halkin/Mason Architectural Photography LLC

back cover: Hyatt Dallas Ballroo