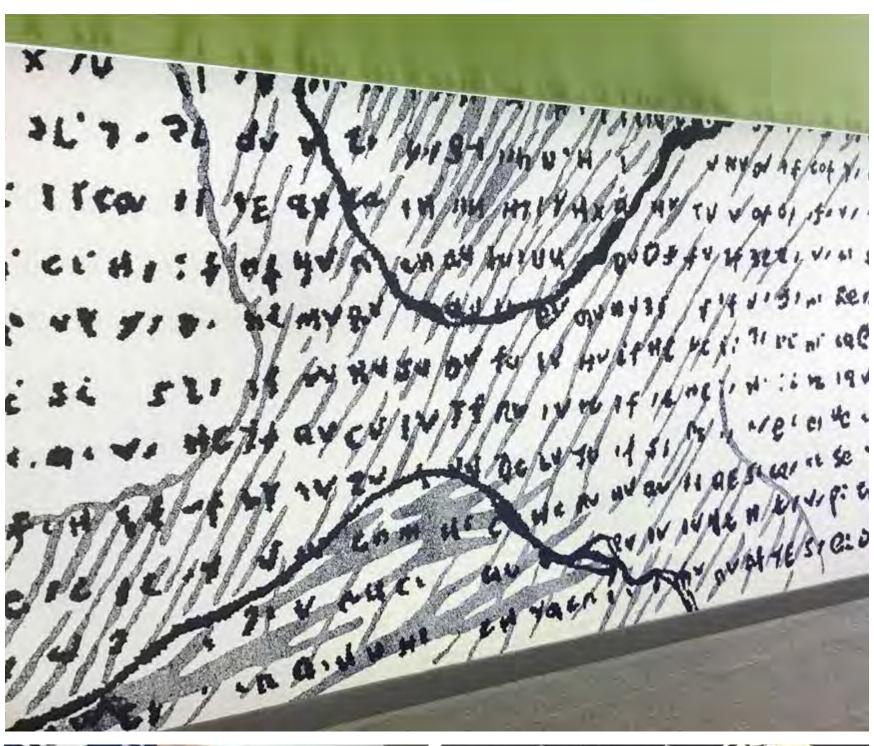

Custom Lamontage Wallcovering & Ceiling Covering, Sophy Hotel, Chicago, IL Interiors by Stonehill Taylor Architects, P.C., New York, NY

Custom Lamontage Wallcovering, Inspired by Local Artist Joey Korom Licensed Artwork, Sophy Hotel, Chicago, IL Interiors by Stonehill Taylor Architects, P.C., New York, NY