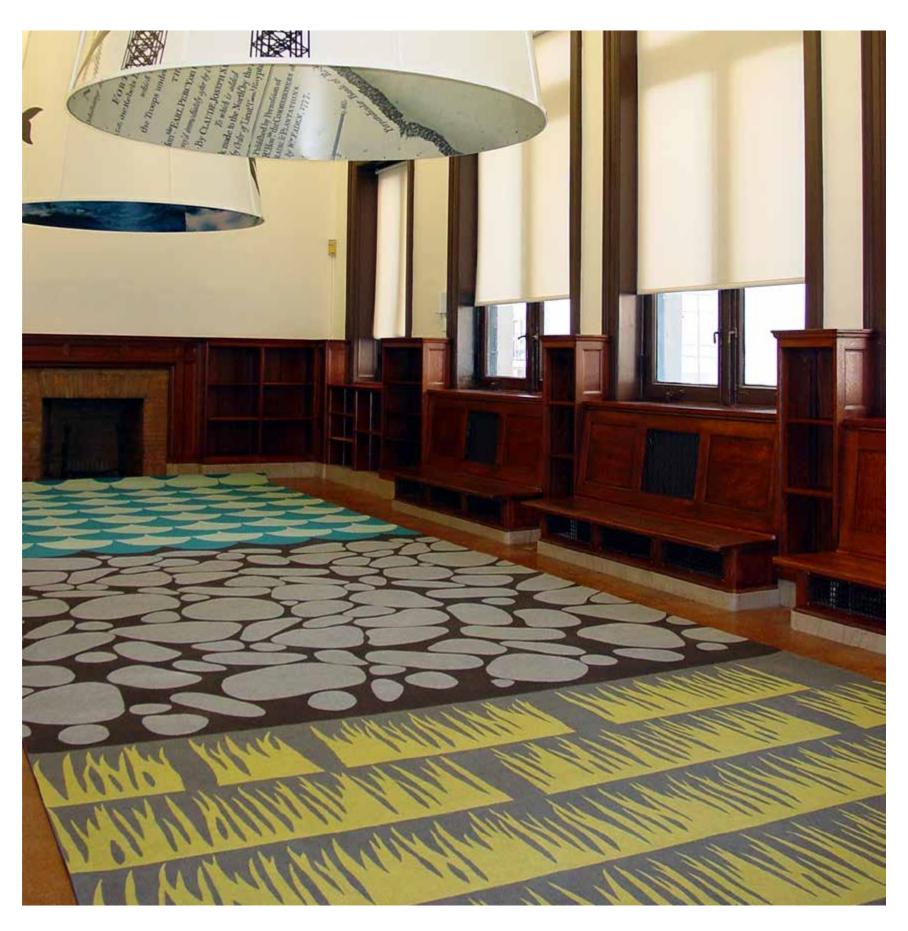

Custom LUSH Cloud Blue Fine Hand Tufted Blended Wool 28' x 55' Rug, New Haven Public Library, New Haven, CT, Interiors by Margaret Sullivan Studio, New York, NY

Custom Lamontage Floating Ink Rug & Custom LUSH Cloud Rug Richland Library Cooper Branch, Children's Area, Richland, VA Interiors by Margaret Sullivan Studio, NY | Photography by Kris Decker, Firewater Photography