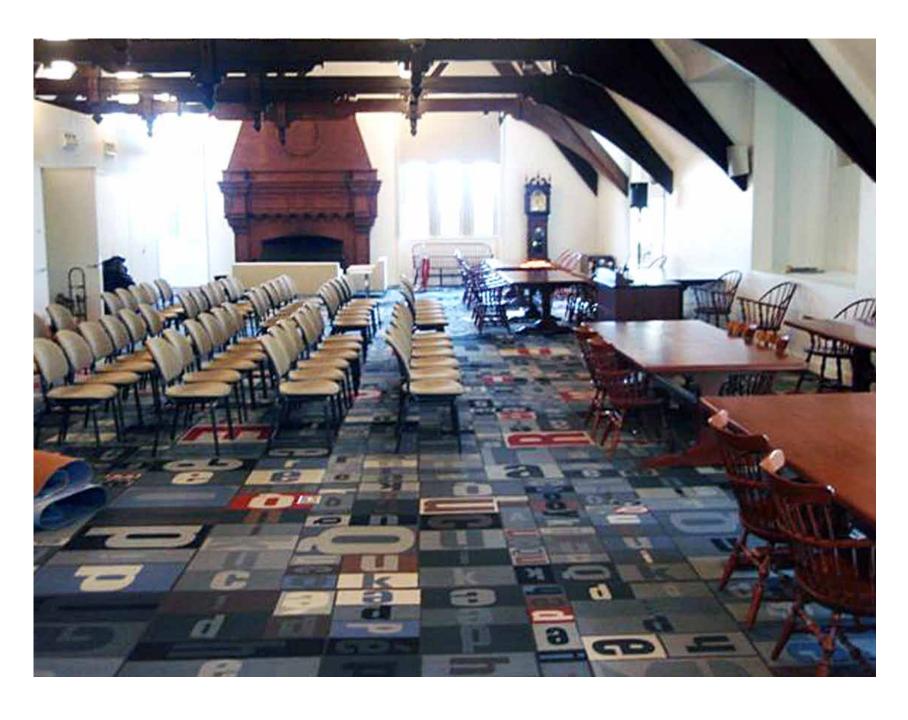

Custom Lamontage Rugs, The Rubin Museum of Art, New York, NY

Custom Lamontage Rugs, The Rubin Museum of Art, New York, NY

Custom Lamontage Wallcovering & Rugs, Cardozo School of Law, New York, NY

Custom Lamontage Rugs, Columbia Law School, New York, NY