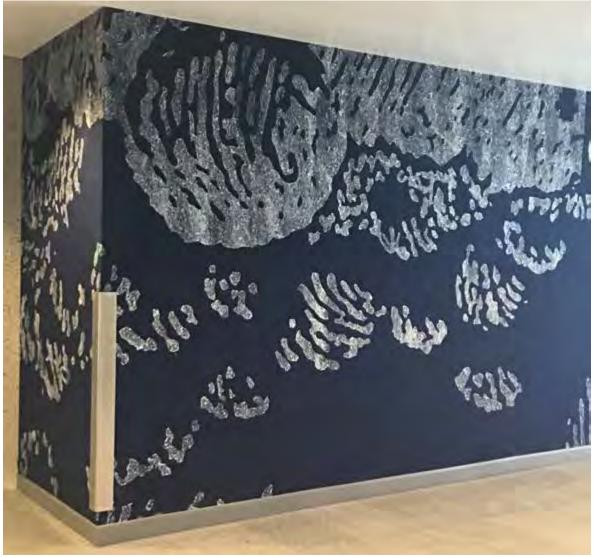

## liora Manné

rugs
walls
ceilings
decorative art
upholstery
pillows

Custom Lamontage Firefly Wall Covering Sheraton Phoenix Downtown Hotel, Phoenix, AZ

Custom Lamontage Goldfish Rugs Hilton Waterfront Hotel, Huntington, CA