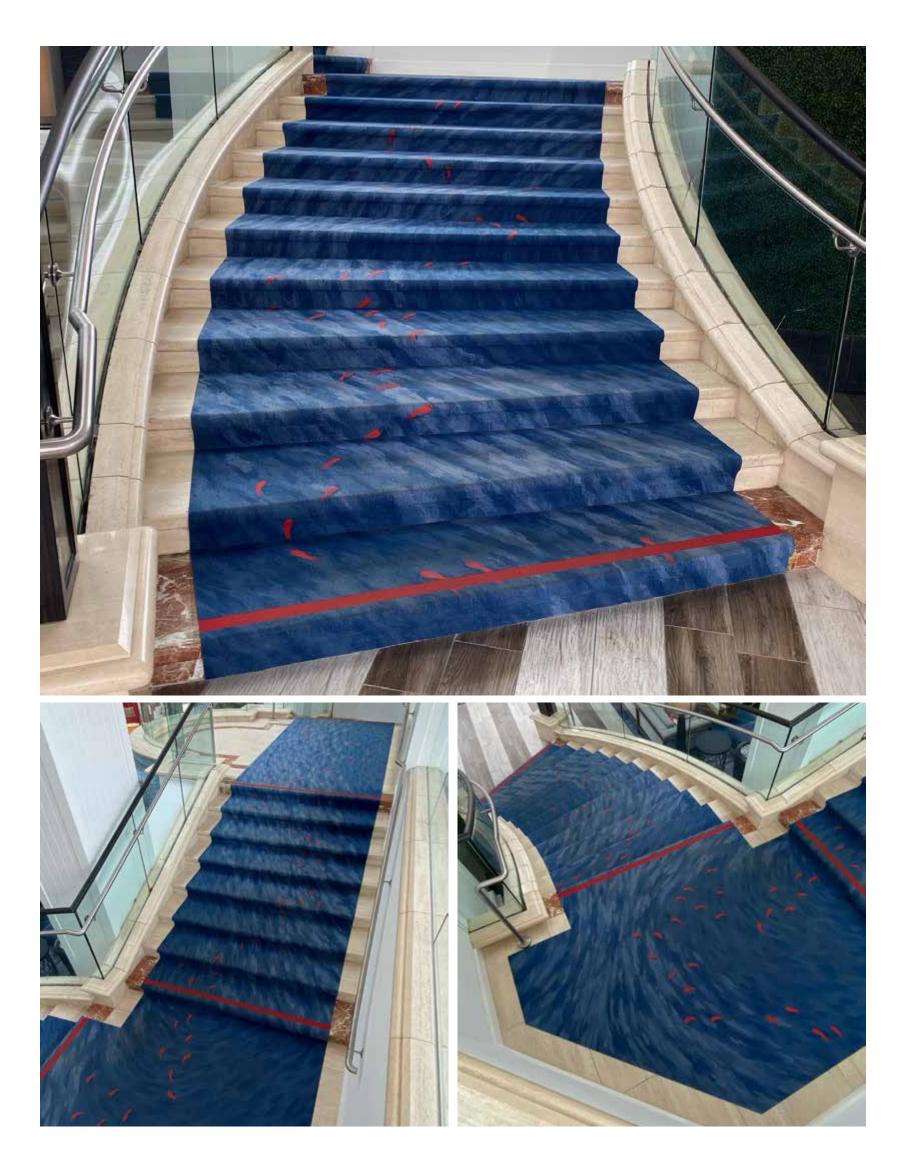

## liora Manné

rugs
walls
ceilings
decorative art
upholstery
pillows

Custom Lamontage Firefly Wall Covering Sheraton Phoenix Downtown Hotel, Phoenix, AZ

Custom Lamontage Goldfish Rugs Hilton Waterfront Hotel, Huntington, CA