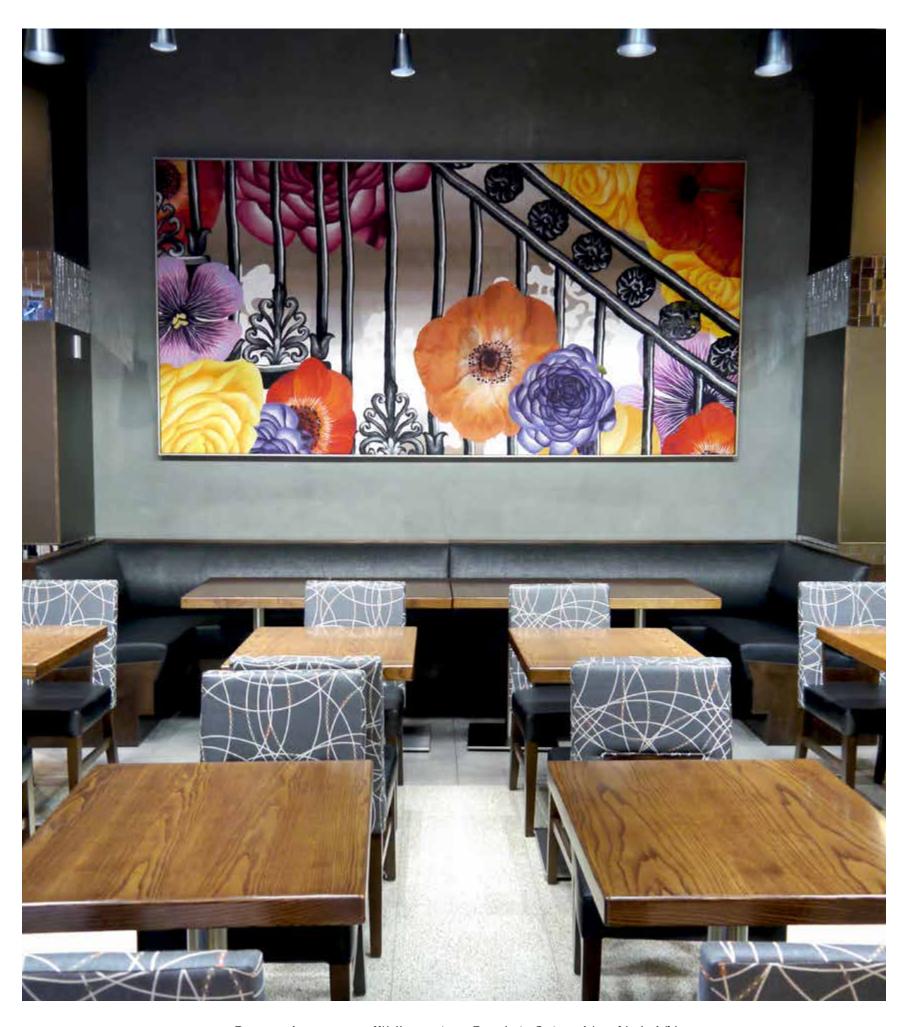

Custom Lamontage Wallcovering & Ceiling Covering, Sophy Hotel, Chicago, IL Interiors by Stonehill Taylor Architects, P.C., New York, NY

Custom Lamontage Wallcovering, Inspired by Local Artist Joey Korom Licensed Artwork, Sophy Hotel, Chicago, IL Interiors by Stonehill Taylor Architects, P.C., New York, NY