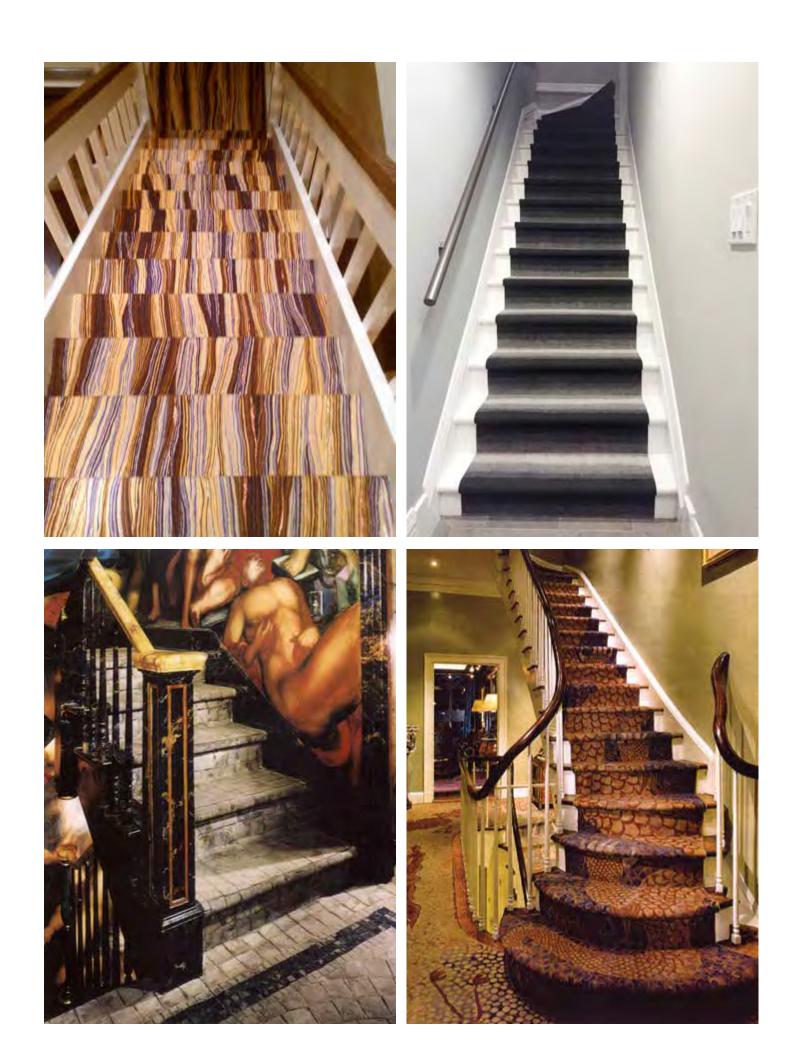

Custom Lamontage Rugs, Hautelook's Decadestwo Sex and the City Shopping Event Chelsea Enclave, New York, NY

Custom Lamontage Metallic Rug, Private Residence, New York, NY

Custom Lamontage Runners: Yellow-Brown Zen with Metallic, Black & White Ombré, Purple & Gold Dragon, Stone Mosaic; Private Residences