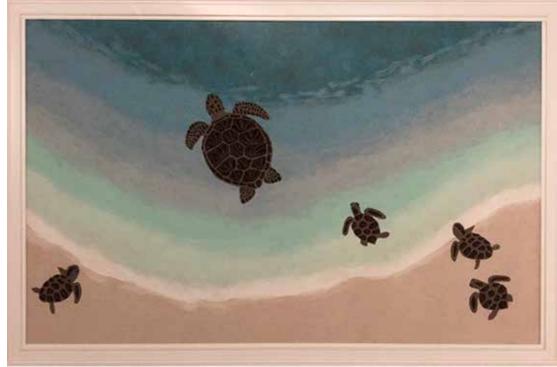

Custom Lamontage Wallcoverings: Painted Diamond, Ocean Wave, Turtles, & Forest Silhouette Interiors by Swan Interiors, Maui, HI

Custom Lamontage Pet Portrait Rugs

Custom Lamontage Rug, Interiors by Rariden Schumacher