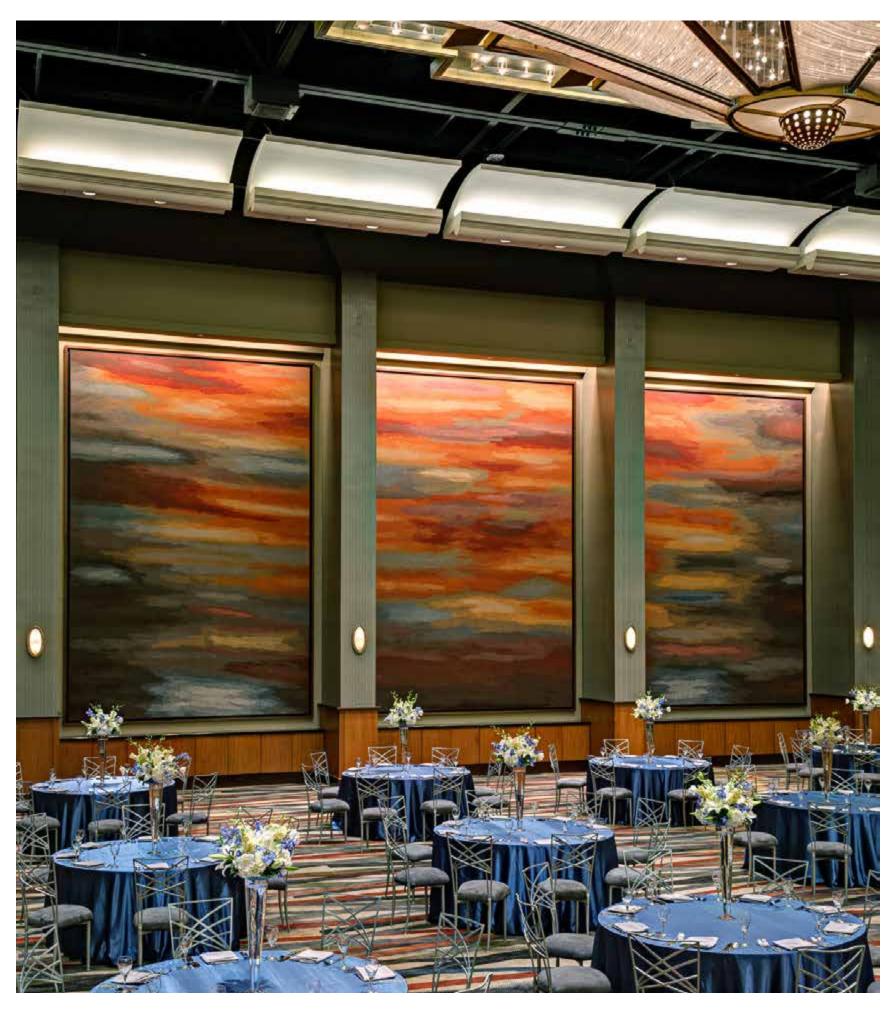

Custom Lamontage Rugs, Bedford Post Inn, Bedford, NY

Custom Lamontage Wallcovering, Hyatt Regency Landmark Ballroom, Dallas, TX Interiors by EDG Interior Architecture and Design

Custom Lamontage Wallcovering, Hyatt Regency Landmark Ballroom, Dallas, TX Interiors by EDG Interior Architecture and Design