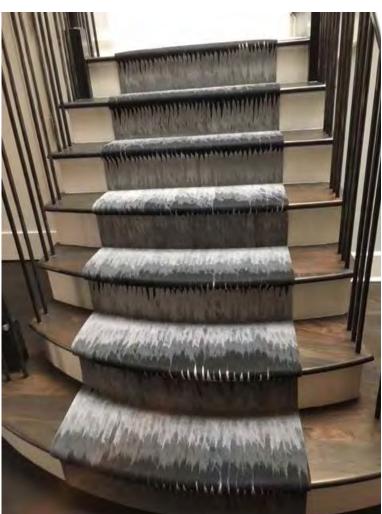

Custom Lamontage Rugs, Bedford Post Inn, Bedford, NY

Custom Lamontage Wallcovering, Hyatt Regency Landmark Ballroom, Dallas, TX Interiors by EDG Interior Architecture and Design

Custom Lamontage Wallcovering, Hyatt Regency Landmark Ballroom, Dallas, TX Interiors by EDG Interior Architecture and Design