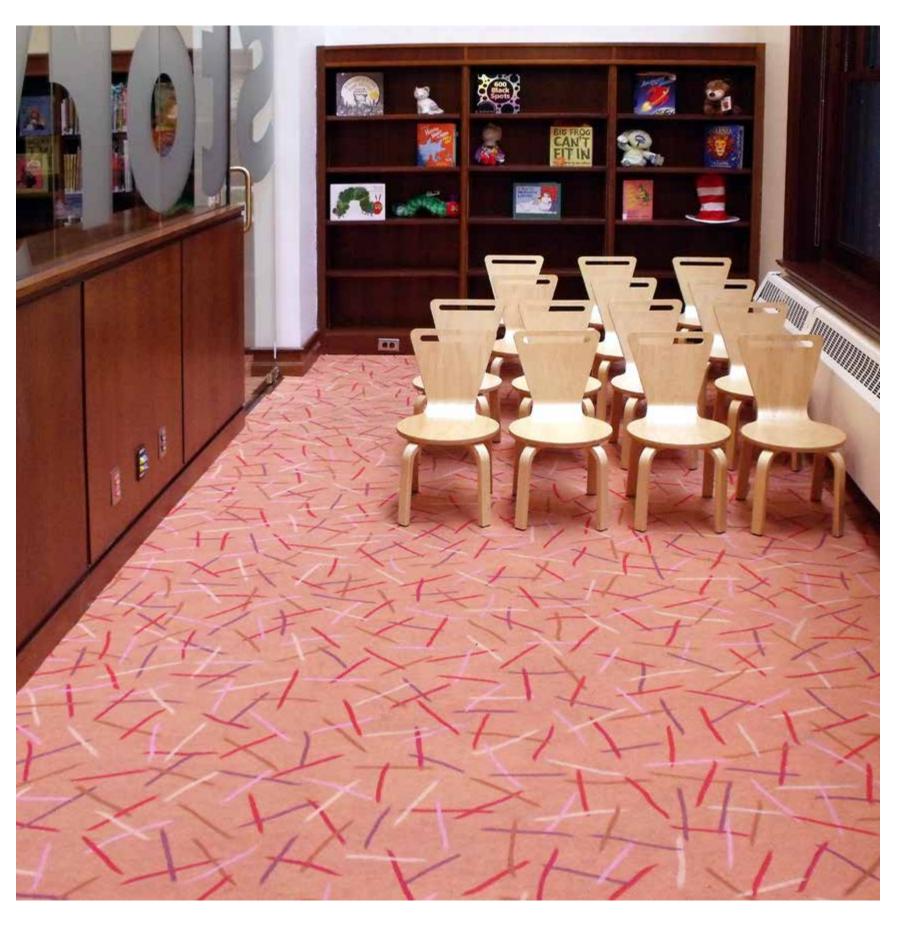

Custom Lamontage Rug, Sarah Doyle Women's Center, Brown University, Providence, RI Interiors by Ann Hamilton

Custom Lamontage Wallcovering

 $Custom\ Lamontage\ Rug, St.\ Agnes\ Library, Children's\ Story\ Room, New\ York, NY$ 