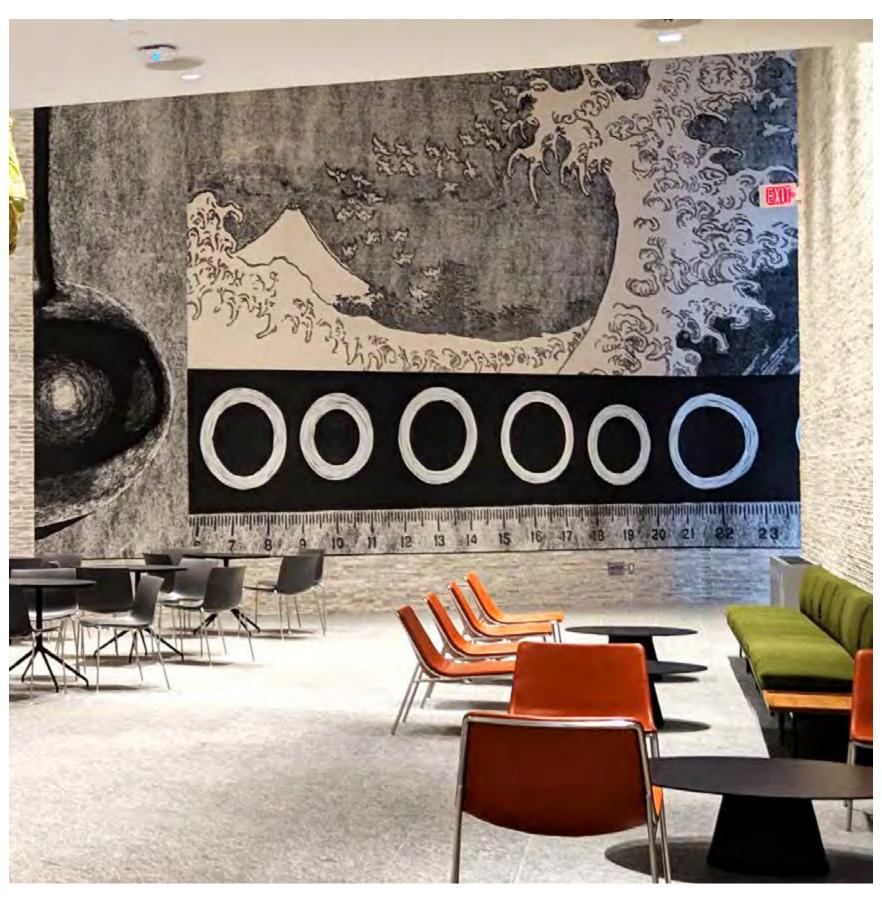

Custom Lamontage Rug, Laurie M. Tisch Illumination Fund, New York, NY Interiors by BKSK Architects, New York, NY

Custom Lamontage Wallcovering, Hood Museum of Art, Dartmouth College, Hanover, NH Interiors by Tod Williams Billie Tsien Architects