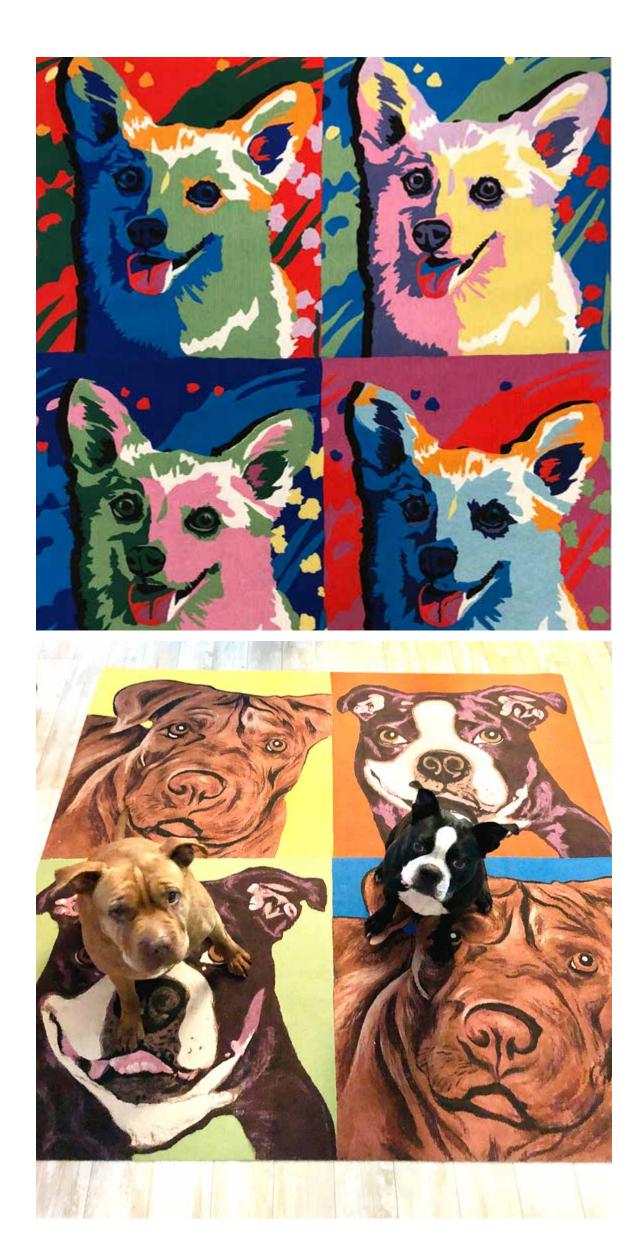

Custom Lamontage Wallcoverings: Painted Diamond, Ocean Wave, Turtles, & Forest Silhouette Interiors by Swan Interiors, Maui, HI

Custom Lamontage Pet Portrait Rugs

Custom Lamontage Rug, Interiors by Rariden Schumacher