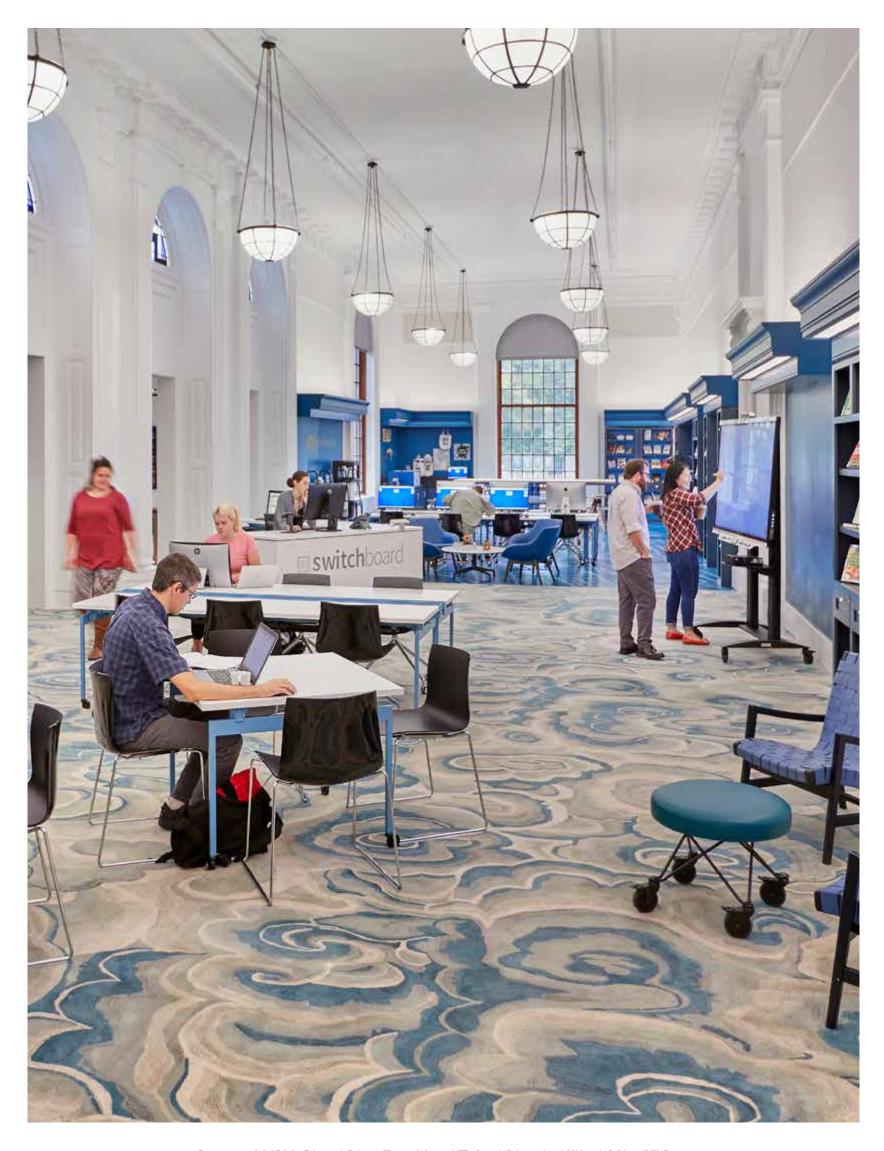

Custom LUSH Cloud Blue Fine Hand Tufted Blended Wool 28' x 55' Rug, New Haven Public Library, New Haven, CT, Interiors by Margaret Sullivan Studio, New York, NY

Custom Lamontage Floating Ink Rug & Custom LUSH Cloud Rug Richland Library Cooper Branch, Children's Area, Richland, VA Interiors by Margaret Sullivan Studio, NY | Photography by Kris Decker, Firewater Photography