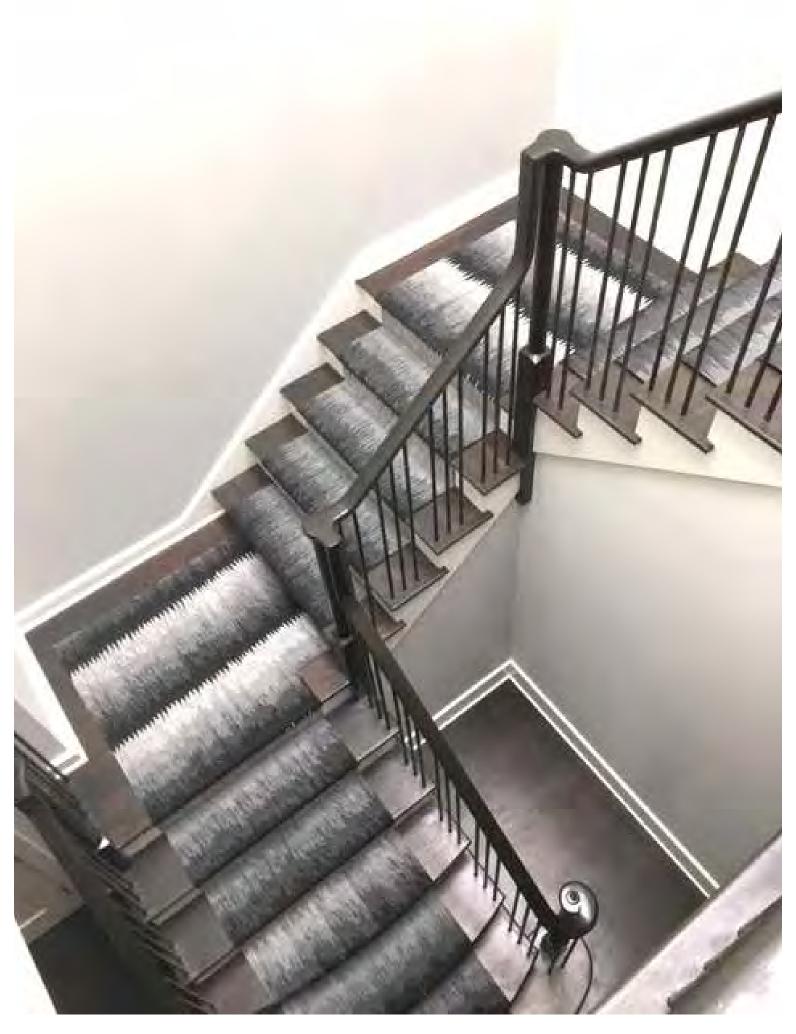

Custom Lamontage Rugs, Bedford Post Inn, Bedford, NY

Custom Lamontage Wallcovering, Hyatt Regency Landmark Ballroom, Dallas, TX Interiors by EDG Interior Architecture and Design

Custom Lamontage Wallcovering, Hyatt Regency Landmark Ballroom, Dallas, TX Interiors by EDG Interior Architecture and Design