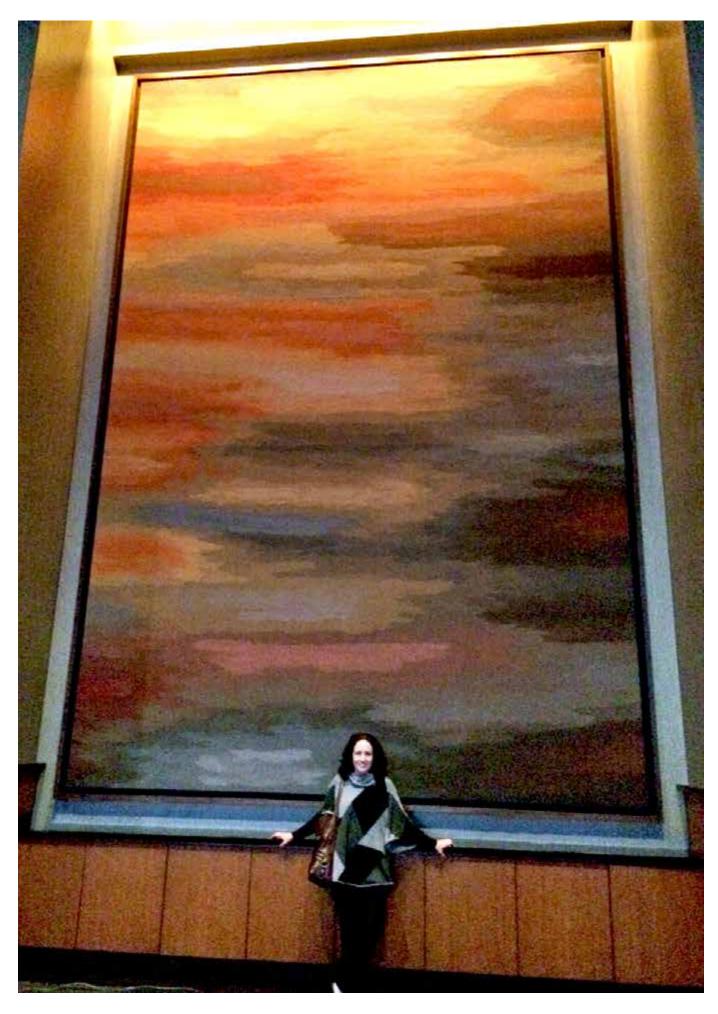

Custom Lamontage Rugs, Bedford Post Inn, Bedford, NY

Custom Lamontage Wallcovering, Hyatt Regency Landmark Ballroom, Dallas, TX Interiors by EDG Interior Architecture and Design

Custom Lamontage Wallcovering, Hyatt Regency Landmark Ballroom, Dallas, TX Interiors by EDG Interior Architecture and Design