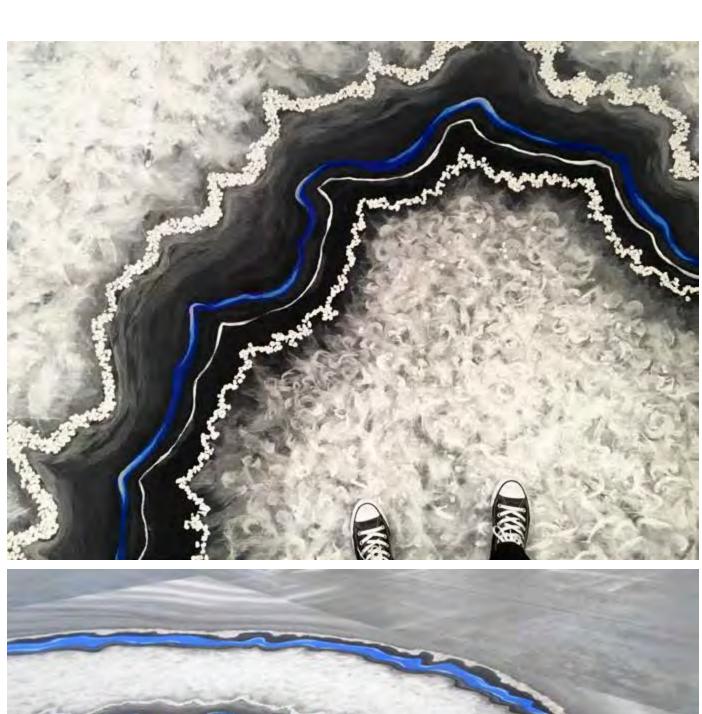

Custom Lamontage Shaped Agate Rug, Private Residence, New York, NY Interiors by Paul Davis, New York, NY

Custom Lamontage Goldfish Rug, Private Residence (top)
Custom Lamontage Ombré Rug, Private Residence, Interiors by Artistic Designs for Living (bottom)