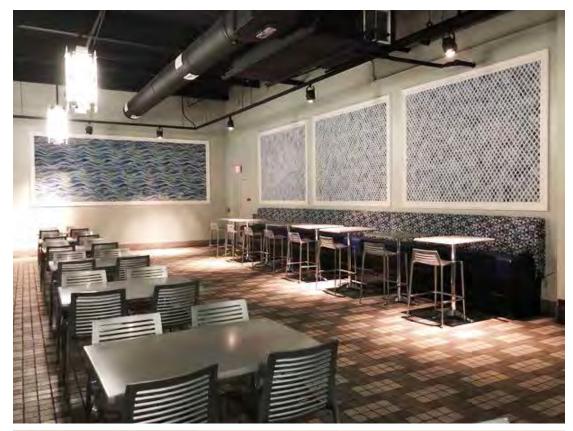

Custom Lamontage Wallcoverings: Painted Diamond, Ocean Wave, Turtles, & Forest Silhouette Interiors by Swan Interiors, Maui, HI

Custom Lamontage Pet Portrait Rugs

Custom Lamontage Rug, Interiors by Rariden Schumacher