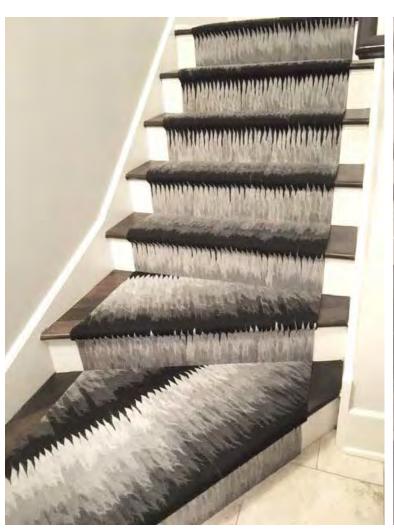

Custom Lamontage Rugs, Bedford Post Inn, Bedford, NY

Custom Lamontage Wallcovering, Hyatt Regency Landmark Ballroom, Dallas, TX Interiors by EDG Interior Architecture and Design

Custom Lamontage Wallcovering, Hyatt Regency Landmark Ballroom, Dallas, TX Interiors by EDG Interior Architecture and Design