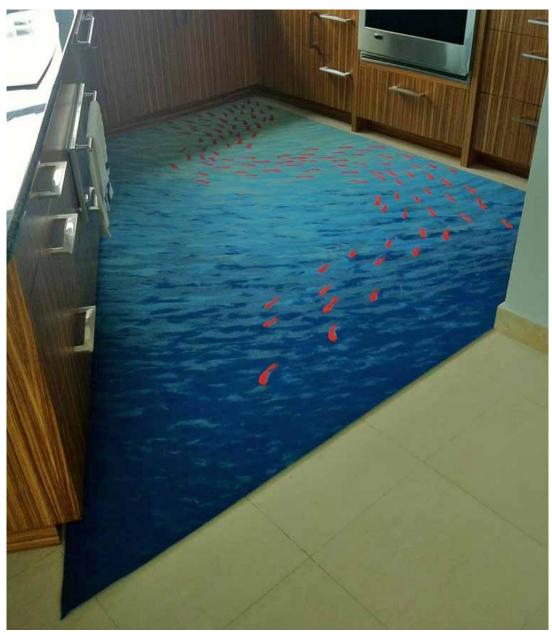

Custom Lamontage Shaped Agate Rug, Private Residence, New York, NY Interiors by Paul Davis, New York, NY

Custom Lamontage Goldfish Rug, Private Residence (top)
Custom Lamontage Ombré Rug, Private Residence, Interiors by Artistic Designs for Living (bottom)