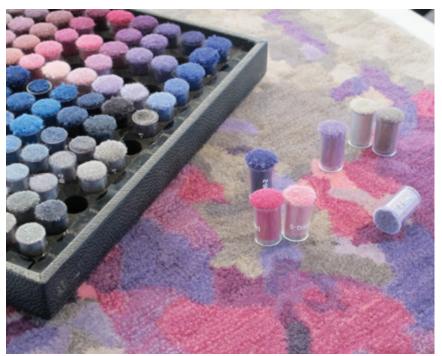

## Unrivaled feel and function.

LUSH features tufted floor coverings handmade by Indian artisans with yarns that are specially blended and dyed for the Liora Manné design house. Colors are hand-picked and patterns are customized for each unique client. Explore the existing design library or work with our in-house design studio, customize any idea using rich colors, vivid patterns, intriguing textures, and endless inspiration.