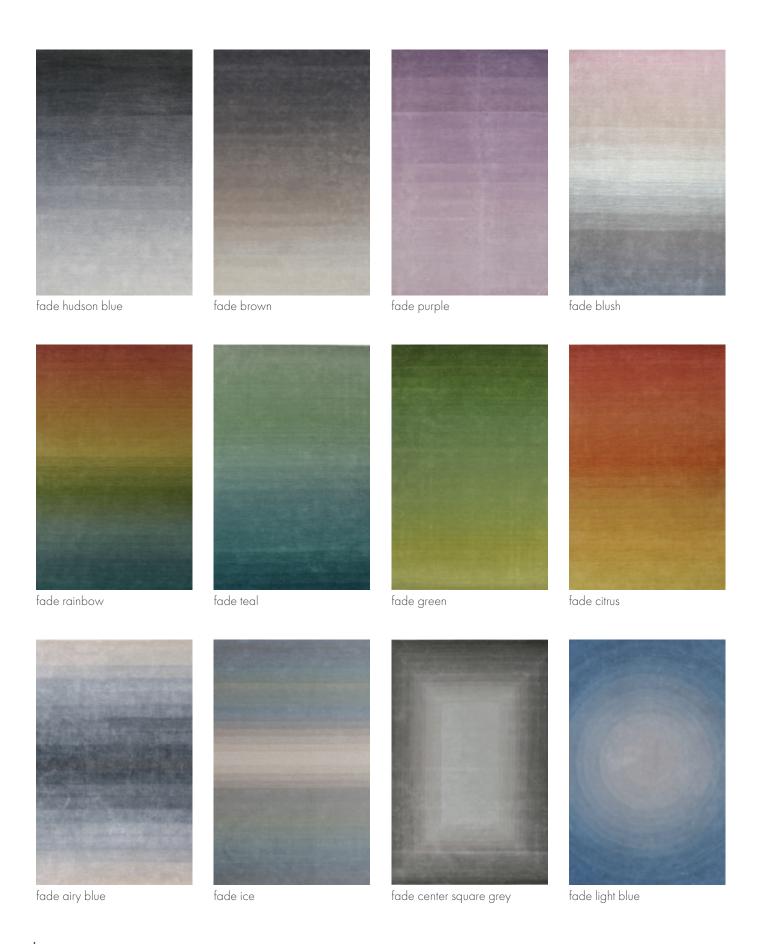

wave warm grey

texture diamond rust

fade indigo

mineral desert

mineral magenta

mineral aqua

mineral ocean

lagoon blush