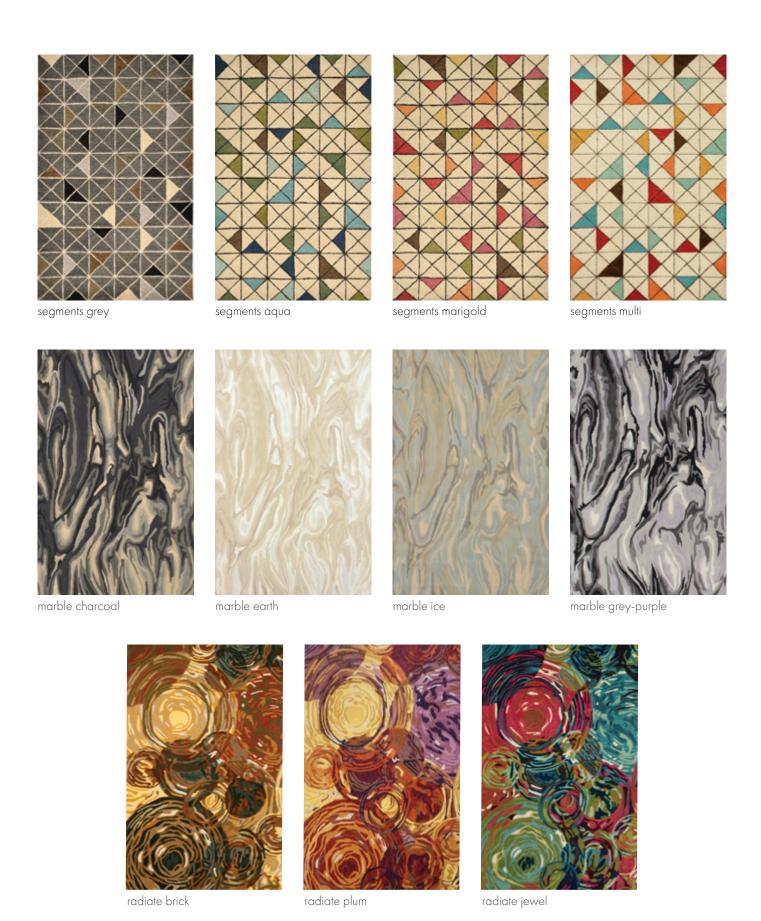

Front Cover: LUSH Brushstroke Tuxedo Rug

freeform brown

freehand monaco black & white

vista taupe

splash grey

ikat stripe neutral

niagara oasis

rhythm blue-orange-grey

cloud denim

monaco grey-aqua

lagoon blue

forest orange

mirage natural

labyrinth latte

marionette cocoa

puddle brick

puzzle airy blue

vienna taupe

granite smokey teal

abstract aqua

movement terracotta

riverbed silver

cloud grey

boxes taupe

wave warm grey

texture diamond rust

fade indigo

mineral desert

mineral magenta

mineral aqua

mineral ocean

lagoon blush

lagoon black & white

lakeview denim

lakeview blue

lakeview ocean

waterfall sunset

paint stroke aqua-blue

paint stroke navy

paint stroke pastel

abstract grey

abstract water

abstract earth

abstract red

harmony robin's egg

harmony tangerine

spiral sand

spiral river