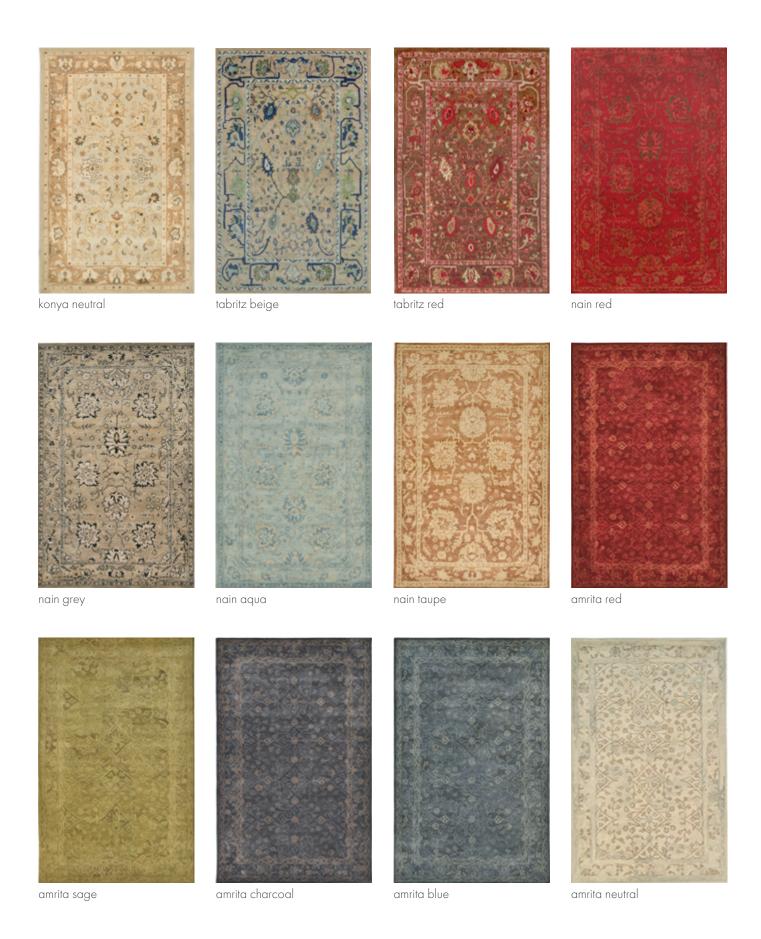

Front Cover: LUSH Brushstroke Tuxedo Rug

freeform brown

freehand monaco black & white

vista taupe

splash grey

ikat stripe neutral

niagara oasis

rhythm blue-orange-grey

cloud denim

monaco grey-aqua

lagoon blue

forest orange

mirage natural

labyrinth latte

marionette cocoa

puddle brick

puzzle airy blue

vienna taupe

granite smokey teal

abstract aqua

movement terracotta

riverbed silver

cloud grey

boxes taupe

wave warm grey

texture diamond rust

fade indigo

mineral desert

mineral magenta

mineral aqua

mineral ocean

lagoon blush

lagoon black & white

lakeview denim

lakeview blue

lakeview ocean

waterfall sunset

paint stroke aqua-blue

paint stroke navy

paint stroke pastel

abstract grey

abstract water

abstract earth

abstract red

harmony robin's egg

harmony tangerine

spiral sand

spiral river